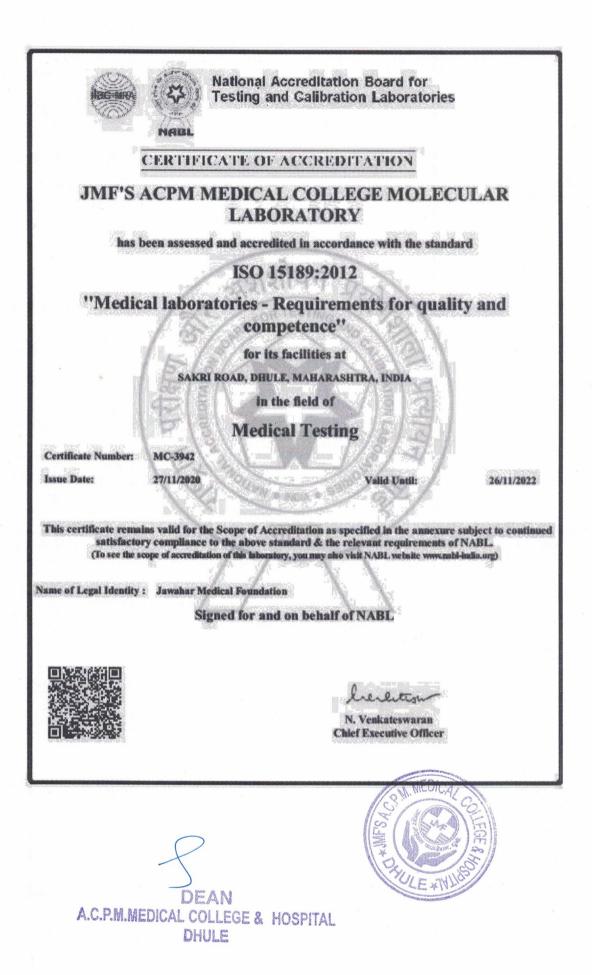

# Preparation of documents for accreditation and Accreditation certificates

- IIQA approval mail from NAAC
- Acceptance of application for NABH Entry level certification
- Certificate of ISO
- Certificate of NABL

#### NABL Committee

| Sr. No. | Name                | Department                | Designation      |
|---------|---------------------|---------------------------|------------------|
| 1.      | Dr. Vijay B. Patil  | Dean                      | Chairman         |
| 2.      | Dr. Rahul Wadile    | Prof. & HOD, Microbiology | Member Secretary |
| 3.      | Dr. N. V. Dravid    | Prof. & HOD, Pathology    | Member           |
| 4.      | Dr. Aarti Mahale    | Prof. & HOD, Biochemistry | Member           |
| 5.      | Dr. C. S. Aher      | Prof., Microbiology       | Member           |
| 6.      | Dr. Rahul A. Ghone  | Prof., Biochemistry       | Member           |
| 7.      | Dr. Karuna R. Ahire | Asso. Prof., Microbiology | Member           |
| 8.      | Dr. Arundhati Gadre | Tutor, Pathology          | Member           |