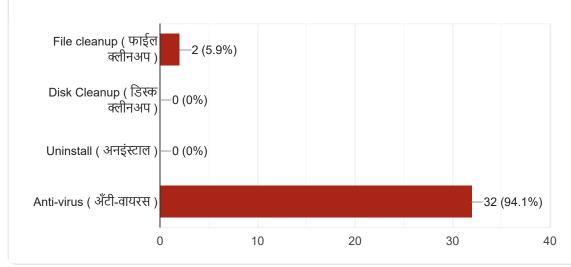

ashekhar Khairnar Dept OPD Counter Desgnation - Typist/ Clerk

PANKAJ RAMKRISHNA SHIRSATH, Physiology

Ashok shamrao patil clerk

Rupesh Ashok Patil

Echs: - Rahul Gulab Bhadane

Akshay patil clerk opd

Name :- Amol Dinkar Patil Pod clerk

Sharad chindha borse ,cleark opd counter

Mahendra Lotan Sonar - Clerk - HR Office

Sunil Ramesh salunke, Department of counter Telephone operator

Bapu Ramdas Desale, Sr clerk, Ophthalmology



1. What is the device used to store printed images in a computer called ? संगणकात छापील प्रतिमा साठवण्याकरिता वापरण्यात येणाऱ्या उपकरणास काय संबोधले जाते ?



34 responses



2. What would you use to remove a virus if it got into your computer via the Internet ? जर इंटरनेट द्वारे तुमच्या संगणकामध्ये वायरस आला तर तुम्ही तो काढून टाकण्यासाठी कशाचा वापर कराल ?



















CTRL + V

-0 (0%)





This content is neither created nor endorsed by Google. Report Abuse - Terms of Service - Privacy Policy

Google Forms