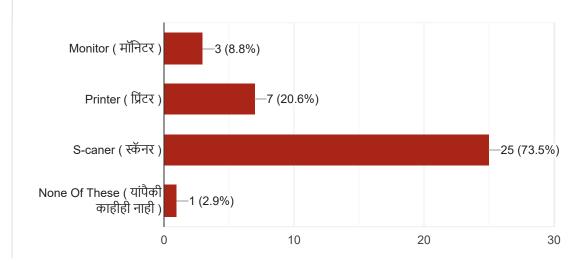

r. Santosh Asaram Bagul Sr. Clerk O.P.D. Counter

Mr. Ganesh Arjunrao Chaudhari. Museum cureter pathology

Nilesh Bhagavan Jagadale

Kishor Bhalchandra Patil Lab Assistant Biochemistry

Chandrashekhar Khairnar Dept OPD Counter Desgnation - Typist/ Clerk

PANKAJ RAMKRISHNA SHIRSATH, Physiology

Ashok shamrao patil clerk

Rupesh Ashok Patil

Echs: - Rahul Gulab Bhadane

Akshay patil clerk opd

Name :- Amol Dinkar Patil Pod clerk

Sharad chindha borse ,cleark opd counter

Mahendra Lotan Sonar - Clerk - HR Office

Sunil Ramesh salunke, Department of counter Telephone operator

Bapu Ramdas Desale, Sr clerk, Ophthalmology



1. What is the device used to store printed images in a computer called ? संगणकात छापील प्रतिमा साठवण्याकरिता वापरण्यात येणाऱ्या उपकरणास काय संबोधले जाते ?



34 responses



2. What would you use to remove a virus if it got into your computer via the Internet ? जर इंटरनेट द्वारे तुमच्या संगणकामध्ये वायरस आला तर तुम्ही तो काढून टाकण्यासाठी कशाचा वापर कराल ?



















CTRL + V

-0 (0%)





This content is neither created nor endorsed by Google. Report Abuse - Terms of Service - Privacy Policy

Google Forms