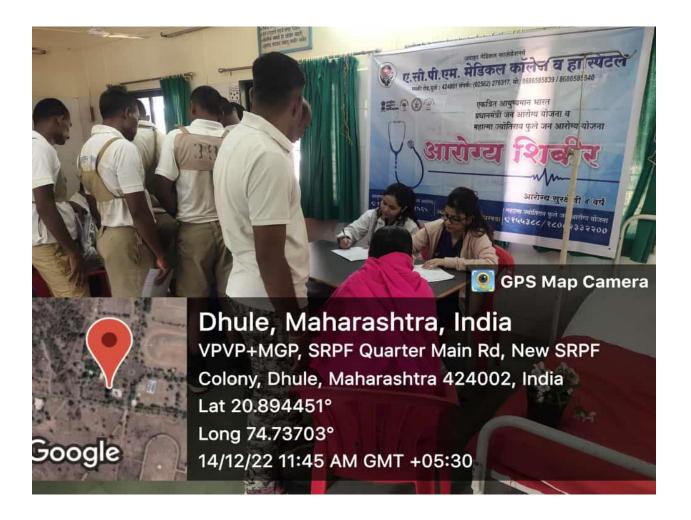

| Sr.No | Camp Venue / Village                 | Date       | No. Of Patients | No. Of Patients |
|-------|--------------------------------------|------------|-----------------|-----------------|
|       |                                      |            | Check           | Refers          |
| 1     | Jaitane, Tal.Sakri, Dist. Dhule      | 31/05/2021 | 630             | 36              |
| 2     | Fagane, Tal.& Dist. Dhule            | 26/06/2021 | 850             | 45              |
| 3     | Shirdhane, Tal.& Dist. Dhule         | 02/012022  | 280             | 29              |
| 4     | SRPF Camp Tal.& Dist. Dhule          | 07/01/2022 | 260             | 21              |
| 5     | Dalvel, Tal.Parola, Dist.Jalagaoun   | 20/02/2022 | 170             | 23              |
| 6     | Kundane War, Tal.& Dist. Dhule       | 13/08/2022 | 260             | 36              |
| 7     | Fagane, Tal.& Dist. Dhule            | 17/08/2022 | 630             | 54              |
| 8     | Sonagair, Tal.& Dist. Dhule          | 05/09/2022 | 530             | 49              |
| 9     | Saitane, Tal.& Dist. Dhule           | 08/09/2022 | 325             | 41              |
| 10    | Burazhad, Tal.& Dist. Dhule          | 12/09/2022 | 230             | 26              |
| 11    | SSVPS College, Dhule                 | 16/09/2022 | 890             | 65              |
| 12    | Sitale, Tal.& Dist. Dhule            | 17/09/2022 | 435             | 31              |
| 13    | Chakkarbardi, Tal.& Dist. Dhule      | 30/09/2022 | 190             | 12              |
| 14    | Sadagaoun, Tal.& Dist. Dhule         | 03/10/2022 | 360             | 29              |
| 15    | Nyahalod, Tal.& Dist. Dhule          | 06/10/2022 | 225             | 19              |
| 16    | Vinchur, Tal.& Dist. Dhule           | 07/10/2022 | 140             | 21              |
| 17    | Nimadale, Tal.& Dist. Dhule          | 10/10/2022 | 170             | 15              |
| 18    | Balasane, Tal.Sakri, Dist. Dhule     | 12/10/2022 | 325             | 46              |
| 19    | Mhasadi, Tal.Sakri, Dist. Dhule      | 14/10/2022 | 260             | 32              |
| 20    | Satarane, Tal.& Dist. Dhule          | 15/10/2022 | 180             | 26              |
| 21    | Sitane, Tal.& Dist. Dhule            | 19/10/2022 | 310             | 52              |
| 22    | Fofare, Tal.& Dist. Dhule            | 20/10/2022 | 160             | 28              |
| 23    | Jogshelu, Tal.Parola, Dist.Jalagaoun | 30/10/2022 | 290             | 31              |
| 24    | Nakane Road, Dhule                   | 14/11/2022 | 550             | 61              |
| 25    | North Point Public School, Dhule     | 24/11/2022 | 1600            | 47              |
|       |                                      | 25/11/2022 |                 |                 |
| 26    | Lonkhedi, Tal.& Dist. Dhule          | 26/11/2022 | 250             | 24              |
| 27    | Kusumba, Tal.& Dist. Dhule           | 09/12/2022 | 150             | 18              |
| 28    | Police Prashikshan Kendra Dhule      | 12/12/2022 | 300             | 23              |
| 29    | SRPF Camp                            | 14/12/2022 | 190             | 15              |
| 30    | Wakharkar Nagar, Dhule               | 15/12/2022 | 221             | 32              |