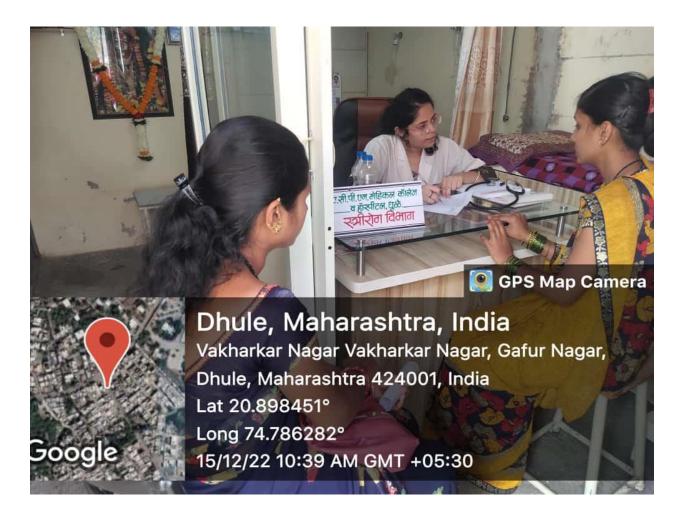

| Sr.No | Camp Venue / Village                 | Date       | No. Of Patients | No. Of Patients |
|-------|--------------------------------------|------------|-----------------|-----------------|
|       |                                      |            | Check           | Refers          |
| 1     | Jaitane, Tal.Sakri, Dist. Dhule      | 31/05/2021 | 630             | 36              |
| 2     | Fagane, Tal.& Dist. Dhule            | 26/06/2021 | 850             | 45              |
| 3     | Shirdhane, Tal.& Dist. Dhule         | 02/012022  | 280             | 29              |
| 4     | SRPF Camp Tal.& Dist. Dhule          | 07/01/2022 | 260             | 21              |
| 5     | Dalvel, Tal.Parola, Dist.Jalagaoun   | 20/02/2022 | 170             | 23              |
| 6     | Kundane War, Tal.& Dist. Dhule       | 13/08/2022 | 260             | 36              |
| 7     | Fagane, Tal.& Dist. Dhule            | 17/08/2022 | 630             | 54              |
| 8     | Sonagair, Tal.& Dist. Dhule          | 05/09/2022 | 530             | 49              |
| 9     | Saitane, Tal.& Dist. Dhule           | 08/09/2022 | 325             | 41              |
| 10    | Burazhad, Tal.& Dist. Dhule          | 12/09/2022 | 230             | 26              |
| 11    | SSVPS College, Dhule                 | 16/09/2022 | 890             | 65              |
| 12    | Sitale, Tal.& Dist. Dhule            | 17/09/2022 | 435             | 31              |
| 13    | Chakkarbardi, Tal.& Dist. Dhule      | 30/09/2022 | 190             | 12              |
| 14    | Sadagaoun, Tal.& Dist. Dhule         | 03/10/2022 | 360             | 29              |
| 15    | Nyahalod, Tal.& Dist. Dhule          | 06/10/2022 | 225             | 19              |
| 16    | Vinchur, Tal.& Dist. Dhule           | 07/10/2022 | 140             | 21              |
| 17    | Nimadale, Tal.& Dist. Dhule          | 10/10/2022 | 170             | 15              |
| 18    | Balasane, Tal.Sakri, Dist. Dhule     | 12/10/2022 | 325             | 46              |
| 19    | Mhasadi, Tal.Sakri, Dist. Dhule      | 14/10/2022 | 260             | 32              |
| 20    | Satarane, Tal.& Dist. Dhule          | 15/10/2022 | 180             | 26              |
| 21    | Sitane, Tal.& Dist. Dhule            | 19/10/2022 | 310             | 52              |
| 22    | Fofare, Tal.& Dist. Dhule            | 20/10/2022 | 160             | 28              |
| 23    | Jogshelu, Tal.Parola, Dist.Jalagaoun | 30/10/2022 | 290             | 31              |
| 24    | Nakane Road, Dhule                   | 14/11/2022 | 550             | 61              |
| 25    | North Point Public School, Dhule     | 24/11/2022 | 1600            | 47              |
|       |                                      | 25/11/2022 |                 |                 |
| 26    | Lonkhedi, Tal.& Dist. Dhule          | 26/11/2022 | 250             | 24              |
| 27    | Kusumba, Tal.& Dist. Dhule           | 09/12/2022 | 150             | 18              |
| 28    | Police Prashikshan Kendra Dhule      | 12/12/2022 | 300             | 23              |
| 29    | SRPF Camp                            | 14/12/2022 | 190             | 15              |
| 30    | Wakharkar Nagar, Dhule               | 15/12/2022 | 221             | 32              |