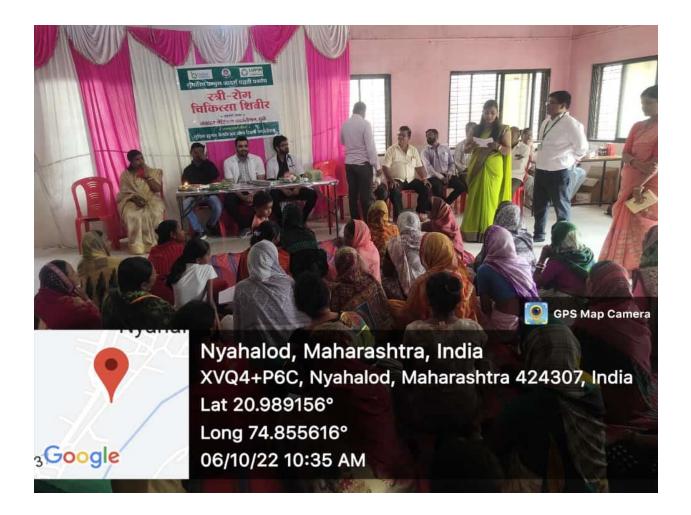

| Sr.No | Camp Venue / Village                 | Date       | No. Of Patients | No. Of Patients |
|-------|--------------------------------------|------------|-----------------|-----------------|
|       |                                      |            | Check           | Refers          |
| 1     | Jaitane, Tal.Sakri, Dist. Dhule      | 31/05/2021 | 630             | 36              |
| 2     | Fagane, Tal.& Dist. Dhule            | 26/06/2021 | 850             | 45              |
| 3     | Shirdhane, Tal.& Dist. Dhule         | 02/012022  | 280             | 29              |
| 4     | SRPF Camp Tal.& Dist. Dhule          | 07/01/2022 | 260             | 21              |
| 5     | Dalvel, Tal.Parola, Dist.Jalagaoun   | 20/02/2022 | 170             | 23              |
| 6     | Kundane War, Tal.& Dist. Dhule       | 13/08/2022 | 260             | 36              |
| 7     | Fagane, Tal.& Dist. Dhule            | 17/08/2022 | 630             | 54              |
| 8     | Sonagair, Tal.& Dist. Dhule          | 05/09/2022 | 530             | 49              |
| 9     | Saitane, Tal.& Dist. Dhule           | 08/09/2022 | 325             | 41              |
| 10    | Burazhad, Tal.& Dist. Dhule          | 12/09/2022 | 230             | 26              |
| 11    | SSVPS College, Dhule                 | 16/09/2022 | 890             | 65              |
| 12    | Sitale, Tal.& Dist. Dhule            | 17/09/2022 | 435             | 31              |
| 13    | Chakkarbardi, Tal.& Dist. Dhule      | 30/09/2022 | 190             | 12              |
| 14    | Sadagaoun, Tal.& Dist. Dhule         | 03/10/2022 | 360             | 29              |
| 15    | Nyahalod, Tal.& Dist. Dhule          | 06/10/2022 | 225             | 19              |
| 16    | Vinchur, Tal.& Dist. Dhule           | 07/10/2022 | 140             | 21              |
| 17    | Nimadale, Tal.& Dist. Dhule          | 10/10/2022 | 170             | 15              |
| 18    | Balasane, Tal.Sakri, Dist. Dhule     | 12/10/2022 | 325             | 46              |
| 19    | Mhasadi, Tal.Sakri, Dist. Dhule      | 14/10/2022 | 260             | 32              |
| 20    | Satarane, Tal.& Dist. Dhule          | 15/10/2022 | 180             | 26              |
| 21    | Sitane, Tal.& Dist. Dhule            | 19/10/2022 | 310             | 52              |
| 22    | Fofare, Tal.& Dist. Dhule            | 20/10/2022 | 160             | 28              |
| 23    | Jogshelu, Tal.Parola, Dist.Jalagaoun | 30/10/2022 | 290             | 31              |
| 24    | Nakane Road, Dhule                   | 14/11/2022 | 550             | 61              |
| 25    | North Point Public School, Dhule     | 24/11/2022 | 1600            | 47              |
|       |                                      | 25/11/2022 |                 |                 |
| 26    | Lonkhedi, Tal.& Dist. Dhule          | 26/11/2022 | 250             | 24              |
| 27    | Kusumba, Tal.& Dist. Dhule           | 09/12/2022 | 150             | 18              |
| 28    | Police Prashikshan Kendra Dhule      | 12/12/2022 | 300             | 23              |
| 29    | SRPF Camp                            | 14/12/2022 | 190             | 15              |
| 30    | Wakharkar Nagar, Dhule               | 15/12/2022 | 221             | 32              |