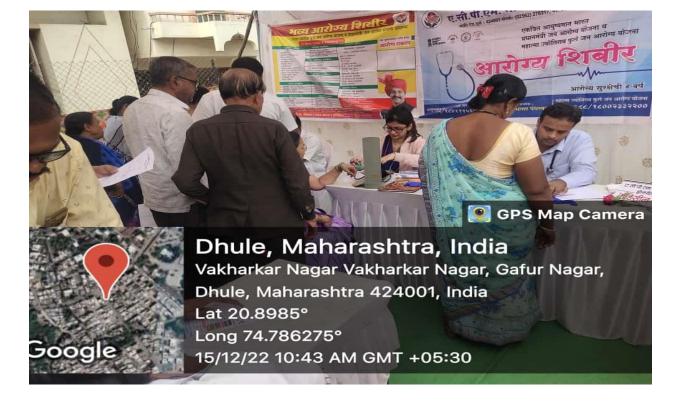

| Sr.No | Camp Venue / Village                 | Date       | No. Of Patients | No. Of Patients |
|-------|--------------------------------------|------------|-----------------|-----------------|
|       |                                      |            | Check           | Refers          |
| 1     | Jaitane, Tal.Sakri, Dist. Dhule      | 31/05/2021 | 630             | 36              |
| 2     | Fagane, Tal.& Dist. Dhule            | 26/06/2021 | 850             | 45              |
| 3     | Shirdhane, Tal.& Dist. Dhule         | 02/012022  | 280             | 29              |
| 4     | SRPF Camp Tal.& Dist. Dhule          | 07/01/2022 | 260             | 21              |
| 5     | Dalvel, Tal.Parola, Dist.Jalagaoun   | 20/02/2022 | 170             | 23              |
| 6     | Kundane War, Tal.& Dist. Dhule       | 13/08/2022 | 260             | 36              |
| 7     | Fagane, Tal.& Dist. Dhule            | 17/08/2022 | 630             | 54              |
| 8     | Sonagair, Tal.& Dist. Dhule          | 05/09/2022 | 530             | 49              |
| 9     | Saitane, Tal.& Dist. Dhule           | 08/09/2022 | 325             | 41              |
| 10    | Burazhad, Tal.& Dist. Dhule          | 12/09/2022 | 230             | 26              |
| 11    | SSVPS College, Dhule                 | 16/09/2022 | 890             | 65              |
| 12    | Sitale, Tal.& Dist. Dhule            | 17/09/2022 | 435             | 31              |
| 13    | Chakkarbardi, Tal.& Dist. Dhule      | 30/09/2022 | 190             | 12              |
| 14    | Sadagaoun, Tal.& Dist. Dhule         | 03/10/2022 | 360             | 29              |
| 15    | Nyahalod, Tal.& Dist. Dhule          | 06/10/2022 | 225             | 19              |
| 16    | Vinchur, Tal.& Dist. Dhule           | 07/10/2022 | 140             | 21              |
| 17    | Nimadale, Tal.& Dist. Dhule          | 10/10/2022 | 170             | 15              |
| 18    | Balasane, Tal.Sakri, Dist. Dhule     | 12/10/2022 | 325             | 46              |
| 19    | Mhasadi, Tal.Sakri, Dist. Dhule      | 14/10/2022 | 260             | 32              |
| 20    | Satarane, Tal.& Dist. Dhule          | 15/10/2022 | 180             | 26              |
| 21    | Sitane, Tal.& Dist. Dhule            | 19/10/2022 | 310             | 52              |
| 22    | Fofare, Tal.& Dist. Dhule            | 20/10/2022 | 160             | 28              |
| 23    | Jogshelu, Tal.Parola, Dist.Jalagaoun | 30/10/2022 | 290             | 31              |
| 24    | Nakane Road, Dhule                   | 14/11/2022 | 550             | 61              |
| 25    | North Point Public School, Dhule     | 24/11/2022 | 1600            | 47              |
|       |                                      | 25/11/2022 |                 |                 |
| 26    | Lonkhedi, Tal.& Dist. Dhule          | 26/11/2022 | 250             | 24              |
| 27    | Kusumba, Tal.& Dist. Dhule           | 09/12/2022 | 150             | 18              |
| 28    | Police Prashikshan Kendra Dhule      | 12/12/2022 | 300             | 23              |
| 29    | SRPF Camp                            | 14/12/2022 | 190             | 15              |
| 30    | Wakharkar Nagar, Dhule               | 15/12/2022 | 221             | 32              |

#### PROGRAM REPORT

| Title of Program                                            | Free Health Camp                                                                                                                                                                                                                                             |  |  |
|-------------------------------------------------------------|--------------------------------------------------------------------------------------------------------------------------------------------------------------------------------------------------------------------------------------------------------------|--|--|
| Objective of Program                                        | Health aawareness Program for the village peoples                                                                                                                                                                                                            |  |  |
| Participant Type<br>(tick applicable)                       | Patients in various Villages                                                                                                                                                                                                                                 |  |  |
| Duration of Program                                         | Year: 2021- 2022                                                                                                                                                                                                                                             |  |  |
| Number of programs/events                                   | 30 Free Health Camps                                                                                                                                                                                                                                         |  |  |
| Program Organized by<br>(Department/Committee/Unit)         | ACPMMC Collaborating with Pradhan Mantri Jan ArogyaYojna                                                                                                                                                                                                     |  |  |
| Program in-charge                                           | Dr. Nitin Kulkarni                                                                                                                                                                                                                                           |  |  |
| Name of Faculty                                             | Dr. Rohan Kulkarni , Dr. AmolKorrane, Dr. N.B.Goyal, Dr.Saurabh Nikumbh                                                                                                                                                                                      |  |  |
| Supporting staff member                                     | Dept. of Medicine, Surgery, OBGY, Orthopedics (Interns & Residents & Sisters)                                                                                                                                                                                |  |  |
| Photos<br>(tick applicable)                                 | Soft copy: <b>Yes</b> / No                                                                                                                                                                                                                                   |  |  |
| Number of participants<br>(attended Health Camp<br>program) | Patients= 11361 (Year: 2019- 2020)                                                                                                                                                                                                                           |  |  |
| Brief about the Program<br>(Activity/Event details)         | Many village people were benefited from the medical camp. Camp<br>Activities throughout the year for the students to evolve as leaders<br>in regular activities and understand the problem of rural people and<br>uplift their life through camp activities. |  |  |