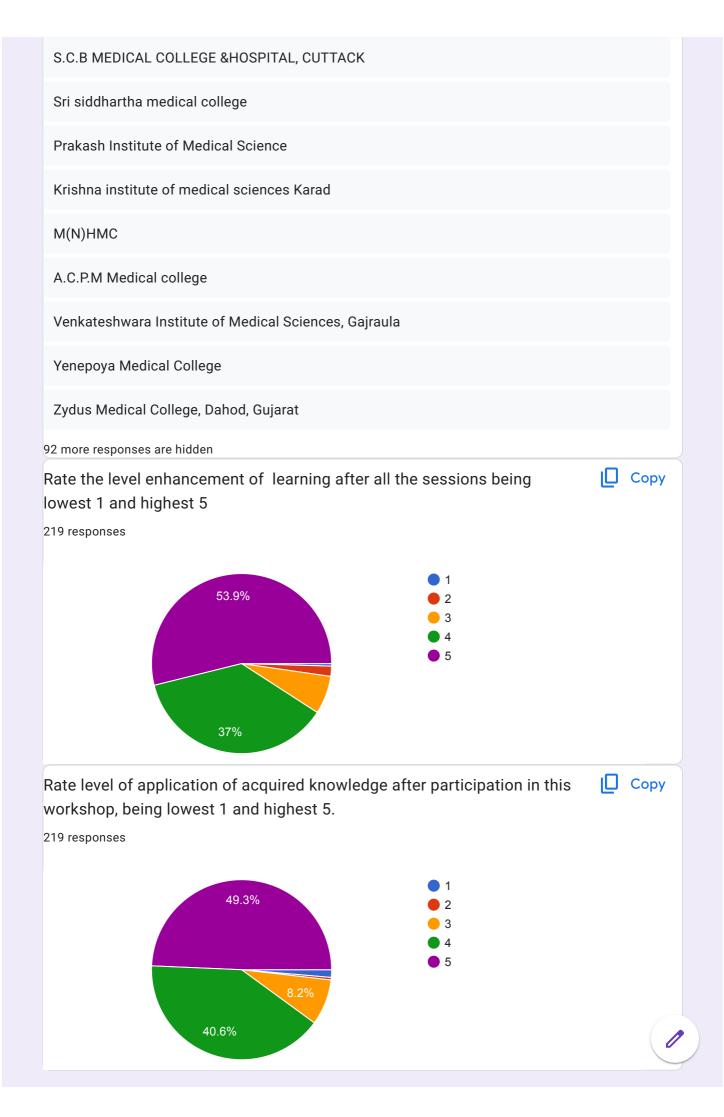

15 more responses are hidden

| Name of Institute 219 responses                                 |  |
|-----------------------------------------------------------------|--|
| Venkateshwara institute of medical sciences                     |  |
| ACPM Medical College                                            |  |
| ACPM MEDICAL COLLEGE                                            |  |
| Subbaiah Institute of Medical sciences, shimoga                 |  |
| Acpm medical college Dhule                                      |  |
| ACPM medical college                                            |  |
| Venkateshwara institute of medical science                      |  |
| PIMS, Udaipur                                                   |  |
| KAHERS JGMM MEDICAL COLLEGE, HUBBALLI                           |  |
| SDS TRC & Rajiv Gandhi Institute of Chest Diseases              |  |
| Venkateshwara Institute of Medical Sciences                     |  |
| Amrita Institute of Medical Sciences                            |  |
| Jagadguru Gangadhar Mahaswamigalu Moorsavirmath Medical College |  |
| Acpm medical college                                            |  |
| Motiwala (National) Homoeopathic Medical College, Nashik        |  |
| ACPM Medical College                                            |  |
| Acpm dhule                                                      |  |
| Motiwala National Homoeopathic Medical College                  |  |
| ACPM Medical college dhule                                      |  |
| ACPM Medical College Dhule                                      |  |
| APOLLO INSTITUTE OF MEDICAL SCIENCES AND RESEARCH               |  |
|                                                                 |  |

Shri Sathya Sai Medical College and Research Institute

Venkateshwara institute of medical sciences, UP AIIMS BHOPAL RV College of Nursing Bengaluru Karnataka Srinivas Institute of Medical Sciences and Research Centre, Mangaluru Venkateshwara institute of medical sciences Venkateshwara Institute of Medical Science, Gajraula **ACPM Medical College Dhule** VENKATESHWARA INSTITUTE OF MEDICAL SCIENCES **ACPM Medical Collage Dhule** Venkateshwara institute of medical sciences, Amroha Jawaharlal Nehru medical college, KAHER, KLE University, Belagavi -590010 SBKSMIRC, Sumandeep Vidyapeeth Saveetha Medical College Motiwala (National) Homoeopathic Medical College and Hospital, Nashik KLE's JGMM Medical College Hubballi, Karnataka Iggh ichalkaranji LUMHS, Jamshoro Sindh Pakistan SMBT Ayurved College, Nashik JMF"S ACPM Medical college, Dhule Venkateshwar institute of medical sciences, Gajraula D. Y Patil Medical College Navi Mumbai YENEPOYA MEDICAL COLLEGE MANGALORE S.C.B. MEDICAL COLLEGE & HOSPITAL, CUTTACK