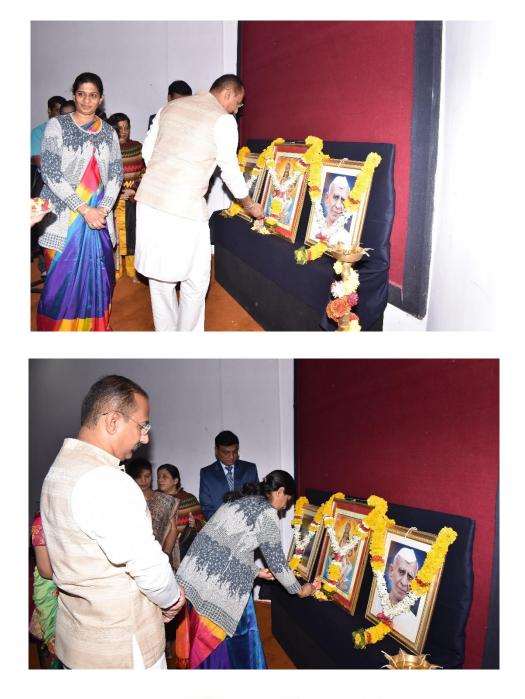

## **Photos of Parents- Teachers Meet attached herewith**

# **Parents Teachers Meet 2019-20**

DEAN A.C.P.M.MEDICAL COLLEGE & HOSPITAL DHULE

Email : deanacpm@gmail.com
acpmmcdhule@gmail.com
website : www.jmfacpm.com

DEAN A.C.P.M.MEDICAL COLLEGE & HOSPITAL DHULE

Email : deanacpm@gmail.com
acpmmcdhule@gmail.com
website : www.jmfacpm.com