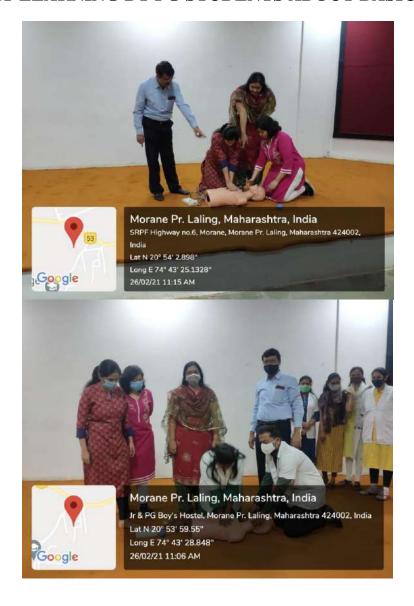

#### STREET PLAY- ABOUT DEPRESSION AND ASSAULT ON DOCTOR

- © Email : deanacpm@gmail.com
- acpmmcdhule@gmail.com
- website : www.jmfacpm.com

- Sakri Road, Dhule 424001 (Maharashtra)
- Ph.No.: 02562 276317,18,19 Mob. 8686585839

#### STREET PLAY- ABOUT DEPRESSION AND ASSAULT ON DOCTOR

- O Email : deanacpm@gmail.com
- acpmmcdhule@gmail.com
- website: www.jmfacpm.com

- Sakri Road, Dhule 424001 (Maharashtra)
- Ph.No.: 02562 276317,18,19 Mob. 8686585839