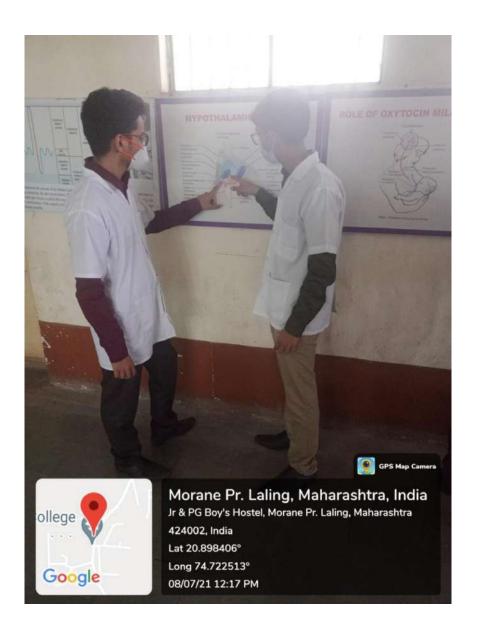

#### SELF DIRECTED LEARNING THROUGH EDUCATIONAL MODELS

- Email : deanacpm@gmail.com
- acpmmcdhule@gmail.com
- website: www.jmfacpm.com

- Sakri Road, Dhule 424001 (Maharashtra)
- Ph.No.: 02562 276317,18,19 Mob. 8686585839