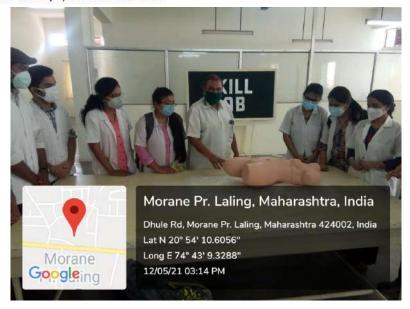

#### PARTICIPATORY LEARNING IN SKILL LAB

- Email : deanacpm@gmail.com
- acpmmcdhule@gmail.com
- website: www.jmfacpm.com

- Sakri Road, Dhule 424001 (Maharashtra)
- Ph.No.: 02562 276317,18,19 Mob. 8686585839