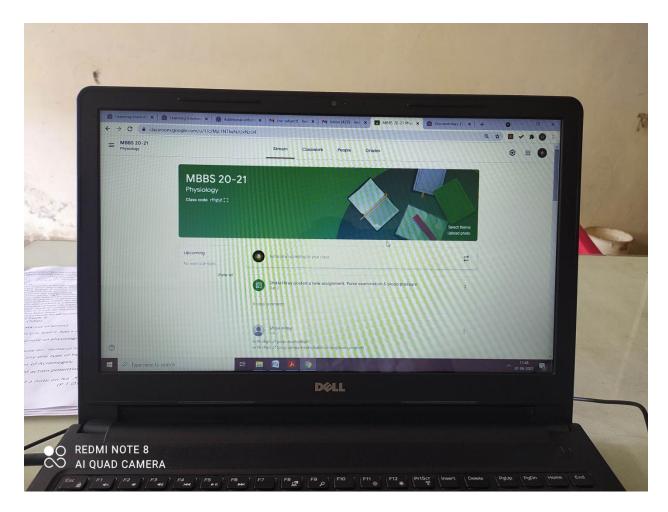

TEACHER CONDUCTING ONLINE LECTURE USING GOOGLE MEET

TEACHER CONDUCTING ONLINE LECTURE USING GOOGLE MEET

TEACHERS USING GOOGLE CLASSROOM FOR EFFECTIVE TEACHING LEARNING PROCESS

LEARNING ADVANCED SURGERY ON MONITOR IN OPERATION THEATRE