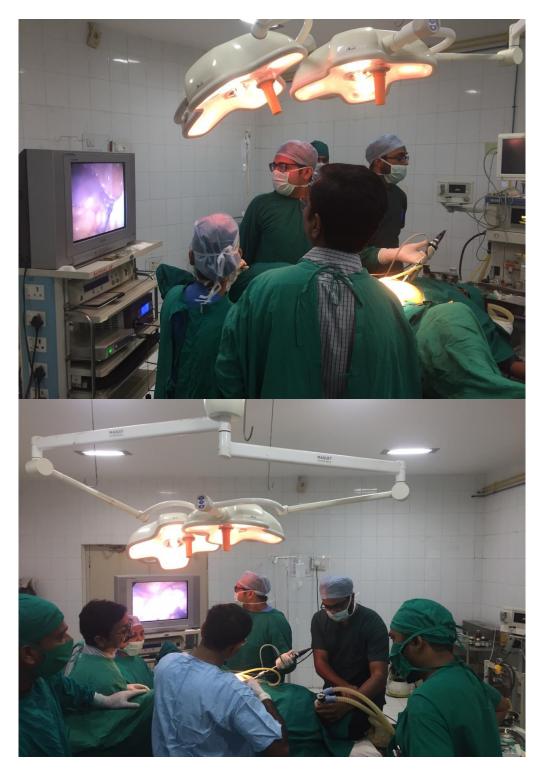

TEACHER CONDUCTING ONLINE LECTURE USING GOOGLE MEET

TEACHER CONDUCTING ONLINE LECTURE USING GOOGLE MEET

TEACHERS USING GOOGLE CLASSROOM FOR EFFECTIVE TEACHING LEARNING PROCESS

LEARNING ADVANCED SURGERY ON MONITOR IN OPERATION THEATRE