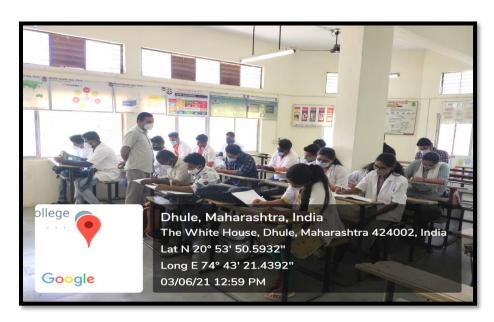

Teachers of ACPM Medical College, Hospital use ICT Tools for effective teaching and learning process.

Students also use these comfortably for effective learning.

Few glimpses are as follows

IN RADIO DIAGNOSIS DEPARTMENT, STUDENTS LEARNING CT SCAN ON THE SCREEN

UG STUDENT PRESENTING SEMINAR USING POWER POINT PRESENTATION AND LCD PROJECTOR

PG STUDENT PRESENTING SEMINAR USING POWER POINT PRESENTATION AND LCD PROJECTOR

**TEACHERS USING ICT FOR LECTURES** 

**TEACHERS USING ICT FOR LECTURES** 