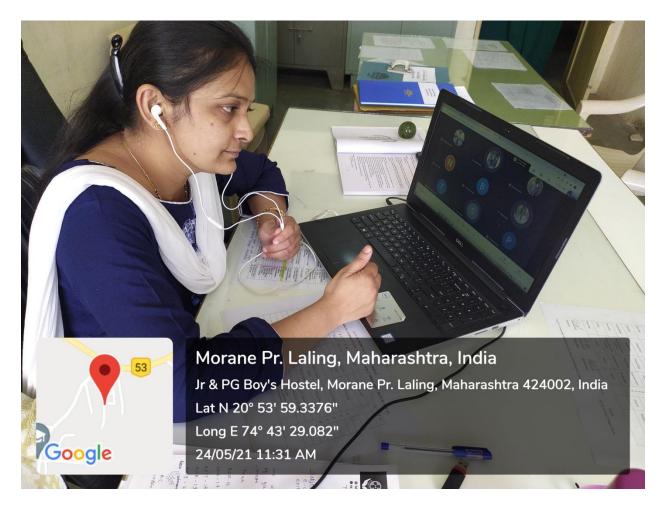

TEACHER CONDUCTING ONLINE LECTURE USING GOOGLE MEET

TEACHER CONDUCTING ONLINE LECTURE USING GOOGLE MEET

TEACHERS USING GOOGLE CLASSROOM FOR EFFECTIVE TEACHING LEARNING PROCESS

LEARNING ADVANCED SURGERY ON MONITOR IN OPERATION THEATRE