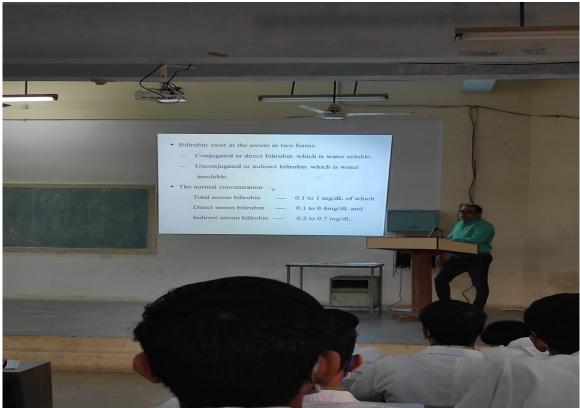

Teachers of ACPM Medical College, Hospital use ICT Tools for effective teaching and learning process.

Students also use these comfortably for effective learning.

Few glimpses are as follows

IN RADIO DIAGNOSIS DEPARTMENT, STUDENTS LEARNING CT SCAN ON THE SCREEN

UG STUDENT PRESENTING SEMINAR USING POWER POINT PRESENTATION AND LCD PROJECTOR

PG STUDENT PRESENTING SEMINAR USING POWER POINT PRESENTATION AND LCD PROJECTOR

**TEACHERS USING ICT FOR LECTURES** 

**TEACHERS USING ICT FOR LECTURES** 