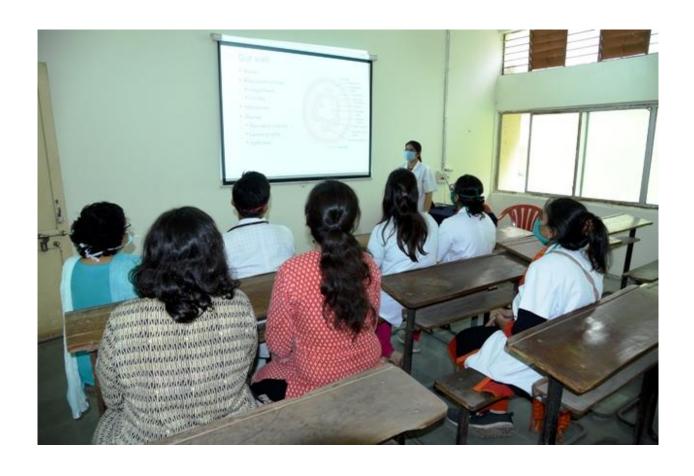

UG STUDENT PRESENTING SEMINAR USING POWER POINT PRESENTATION AND LCD PROJECTOR

PG STUDENT PRESENTING SEMINAR USING POWER POINT PRESENTATION AND LCD PROJECTOR

**TEACHERS USING ICT FOR LECTURES** 

**TEACHERS USING ICT FOR LECTURES** 