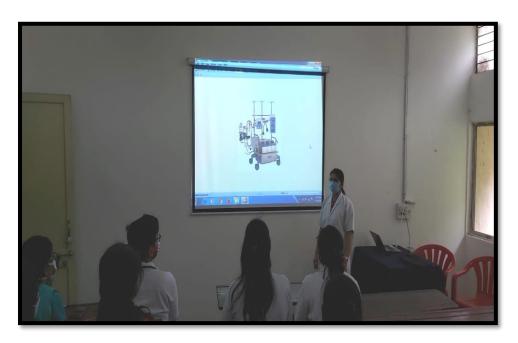

UG STUDENT PRESENTING SEMINAR USING POWER POINT PRESENTATION AND LCD PROJECTOR

PG STUDENT PRESENTING SEMINAR USING POWER POINT PRESENTATION AND LCD PROJECTOR

**TEACHERS USING ICT FOR LECTURES** 

**TEACHERS USING ICT FOR LECTURES** 

TEACHER CONDUCTING ONLINE LECTURE USING GOOGLE MEET

TEACHER CONDUCTING ONLINE LECTURE USING GOOGLE MEET

TEACHERS USING GOOGLE CLASSROOM FOR EFFECTIVE TEACHING LEARNING PROCESS

LEARNING ADVANCED SURGERY ON MONITOR IN OPERATION THEATRE