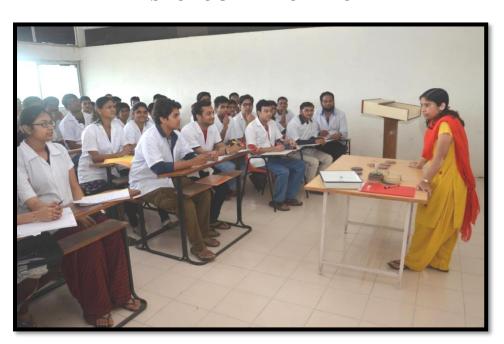

Teachers of ACPM Medical College, Hospital use ICT Tools for effective teaching and learning process.

Students also use these comfortably for effective learning.

Few glimpses are as follows

IN RADIO DIAGNOSIS DEPARTMENT, STUDENTS LEARNING CT SCAN ON THE SCREEN

UG STUDENT PRESENTING SEMINAR USING POWER POINT PRESENTATION AND LCD PROJECTOR

PG STUDENT PRESENTING SEMINAR USING POWER POINT PRESENTATION AND LCD PROJECTOR

**TEACHERS USING ICT FOR LECTURES** 

**TEACHERS USING ICT FOR LECTURES** 