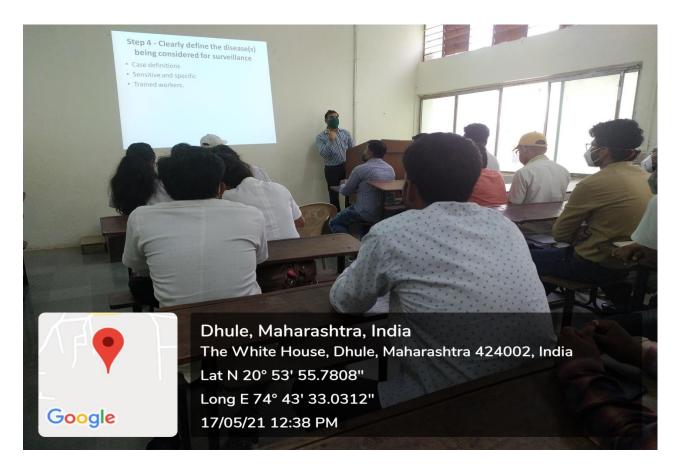

UG STUDENT PRESENTING SEMINAR USING POWER POINT PRESENTATION AND LCD PROJECTOR

PG STUDENT PRESENTING SEMINAR USING POWER POINT PRESENTATION AND LCD PROJECTOR

**TEACHERS USING ICT FOR LECTURES** 

**TEACHERS USING ICT FOR LECTURES** 