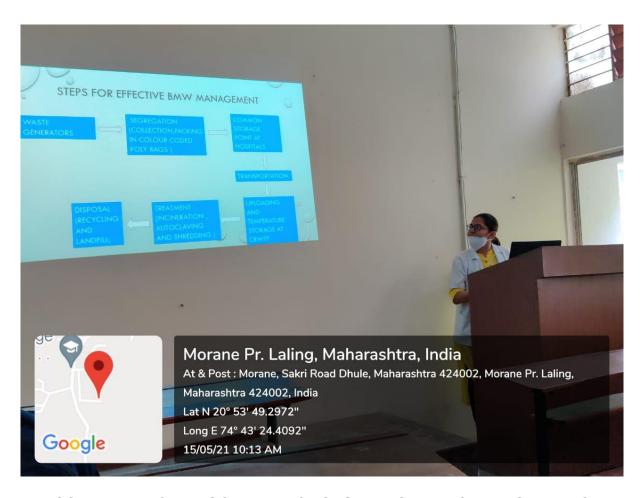

UG STUDENT PRESENTING SEMINAR USING POWER POINT PRESENTATION AND LCD PROJECTOR

PG STUDENT PRESENTING SEMINAR USING POWER POINT PRESENTATION AND LCD PROJECTOR

**TEACHERS USING ICT FOR LECTURES** 

**TEACHERS USING ICT FOR LECTURES** 