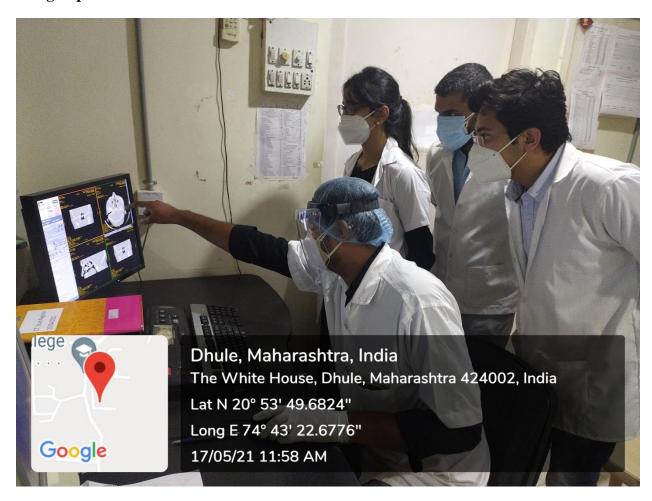

Teachers of ACPM Medical College, Hospital use ICT Tools for effective teaching and learning process.

Students also use these comfortably for effective learning.

Few glimpses are as follows

IN RADIO DIAGNOSIS DEPARTMENT, STUDENTS LEARNING CT SCAN ON THE SCREEN