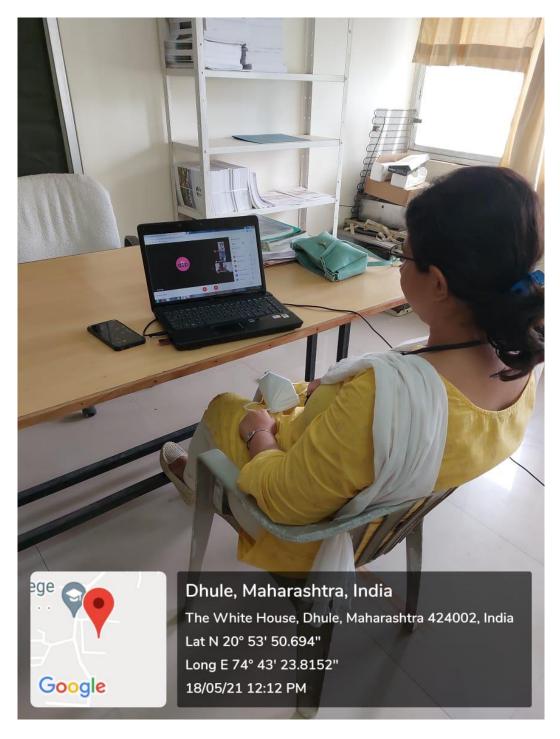

TEACHER CONDUCTING ONLINE LECTURE USING GOOGLE MEET

TEACHER CONDUCTING ONLINE LECTURE USING GOOGLE MEET

TEACHERS USING GOOGLE CLASSROOM FOR EFFECTIVE TEACHING LEARNING PROCESS

LEARNING ADVANCED SURGERY ON MONITOR IN OPERATION THEATRE