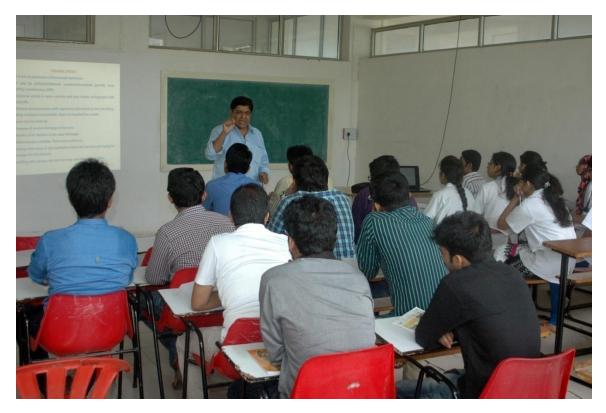

Teachers of ACPM Medical College, Hospital use ICT Tools for effective teaching and learning process.

Students also use these comfortably for effective learning.

Few glimpses are as follows

IN RADIO DIAGNOSIS DEPARTMENT, STUDENTS LEARNING CT SCAN ON THE SCREEN

UG STUDENT PRESENTING SEMINAR USING POWER POINT PRESENTATION AND LCD PROJECTOR

PG STUDENT PRESENTING SEMINAR USING POWER POINT PRESENTATION AND LCD PROJECTOR

**TEACHERS USING ICT FOR LECTURES** 

**TEACHERS USING ICT FOR LECTURES** 