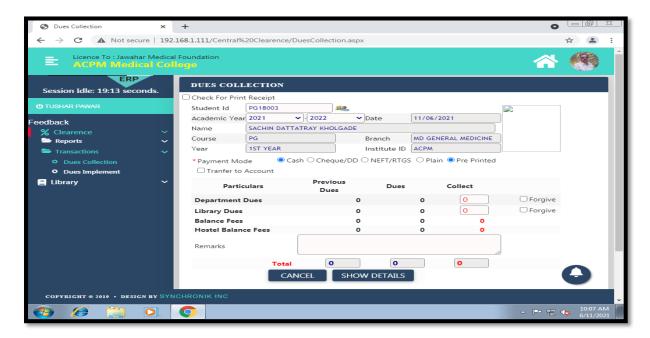

### **DUES COLLECTION**

- Email : deanacpm@gmail.com
- acpmmcdhule@gmail.com
- website: www.jmfacpm.com

- Sakri Road, Dhule 424001 (Maharashtra)
- Ph.No.: 02562 276317,18,19 Mob. 8686585839