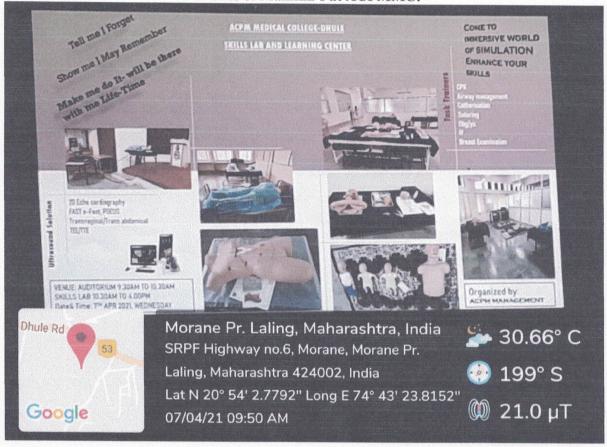

| PROGRAM REPORT                                   |                                                                                                                                                                                                                                                                               |
|--------------------------------------------------|-------------------------------------------------------------------------------------------------------------------------------------------------------------------------------------------------------------------------------------------------------------------------------|
| Title of Program                                 | Skill lab Training                                                                                                                                                                                                                                                            |
| Objective of Program                             | <ol> <li>Orientation to Skill lab</li> <li>Providing information about Manikins in skill lab</li> <li>Training of teaching faculty</li> </ol>                                                                                                                                 |
| Participant Type (tick applicable)               | Teaching Faculty                                                                                                                                                                                                                                                              |
| Date and Duration of Program                     | From: 06/04/2021 To: 07/04/2021<br>Number of Hours (duration): 16 Hrs                                                                                                                                                                                                         |
| Venue of the program/event                       | College Auditorium and Skill Lab                                                                                                                                                                                                                                              |
| Program Organized by (Department/Committee/Unit) | ACPM MC Skill lab Committee                                                                                                                                                                                                                                                   |
| Program in-charge                                | Dr. Pranjali Shinde , Dr. Vijay B. Patil                                                                                                                                                                                                                                      |
| Chief Guest                                      | Dr. Mamata Patil                                                                                                                                                                                                                                                              |
| Name of Faculty/<br>Guest Speaker                | Mr. Tanmay Saxena, Mr. Yunus                                                                                                                                                                                                                                                  |
| Supporting staff member                          | All the teaching faculty of skill lab committee &Non-teaching for AV aids                                                                                                                                                                                                     |
| Vote of thanks presented by                      | Dr. Pranjali Shinde                                                                                                                                                                                                                                                           |
| Geo-tagged photos (tick applicable)              | Soft copy: Yes / No Hard Copy: Yes / No                                                                                                                                                                                                                                       |
| Number of participants (attended program/event)  | 50                                                                                                                                                                                                                                                                            |
| Brief about the Program (Activity/Event details) | Orientation of teaching faculty to skill lab. Detailed information related to each and every manikin was given. Details of each skill and hands on manikins was practiced by each faculty. Additional information of advanced manikins and ultrasound simulations were given. |

Date of program: 06 & 07/04/2021

#### Varieties of Manikin's at ACPMMC:

- O Sakri Road, Dhule 424001 (Maharashtra)
- Ph.No.: 02562 276317,18,19 Mob. 8686585839

- © Email: deanacpm@gmail.com
- acpmmcdhule@gmail.com
- website: www.jmfacpm.com

#### **CPCR Skill training at ACPMMC:**

Audients attending demonstration of Skill training:

- Email: deanacpm@gmail.com
- acpmmcdhule@gmail.com
- website : www.jmfacpm.com

- **⊙** Sakri Road, Dhule 424001 (Maharashtra)
- **OPH.No.:** 02562 276317,18,19 Mob. 8686585839