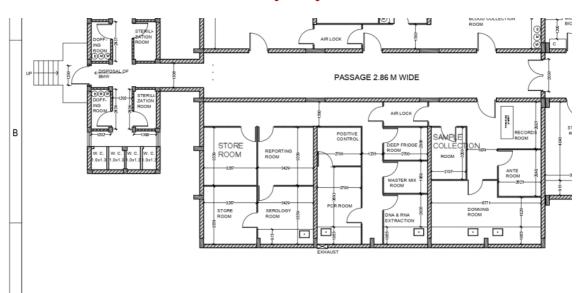

#### **Laboratory Layout:**

**Sample Reception:** 

- Sakri Road, Dhule 424001 (Maharashtra)
- **OPH.No.:** 02562 276317,18,19 Mob. 8686585839