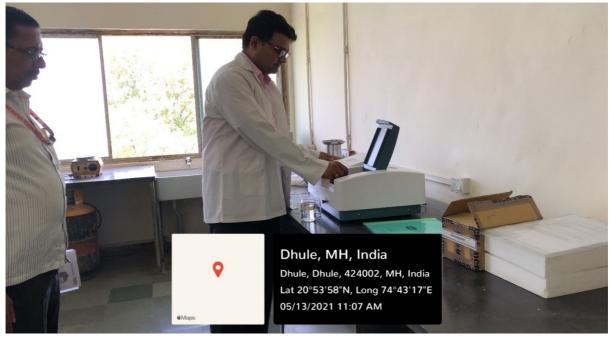

#### **UV-Visible Spectrophotometer:**

- O Sakri Road, Dhule 424001 (Maharashtra)
- **OPh.No.:** 02562 276317,18,19 Mob. 8686585839

- Email: deanacpm@gmail.com
- acpmmcdhule@gmail.com
- website: www.jmfacpm.com