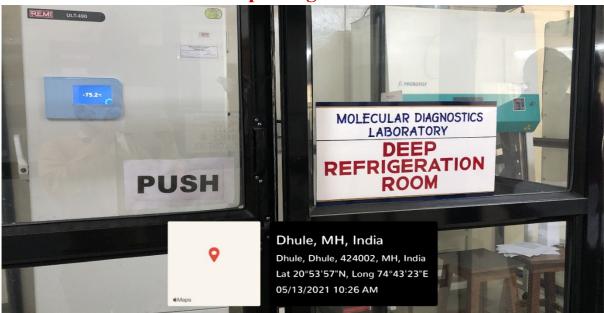

## **Deep Fridge -80<sup>O C</sup>:**

- Sakri Road, Dhule 424001 (Maharashtra)
- **OPh.No.:** 02562 276317,18,19 Mob. 8686585839