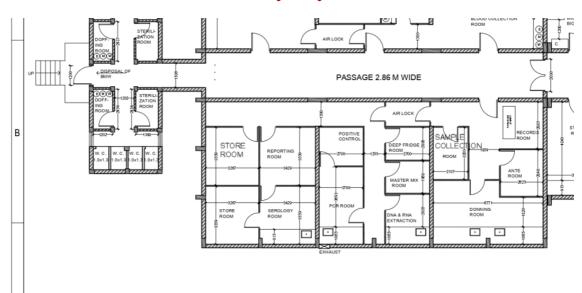

#### **Laboratory Layout:**

**Sample Reception:** 

- **⊙** Sakri Road, Dhule 424001 (Maharashtra)
- **OPh.No.:** 02562 276317,18,19 Mob. 8686585839