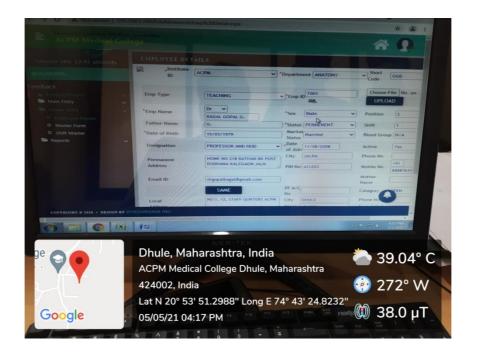

- Sakri Road, Dhule 424001 (Maharashtra)
- Ph.No.: 02562 276317,18,19 Mob. 8686585839

Screenshot of Appointment Details page (MUHS – website)

Screenshot of Employee Details page (MUHS – website)

- Email : deanacpm@gmail.com
- acpmmcdhule@gmail.com
- website : www.jmfacpm.com