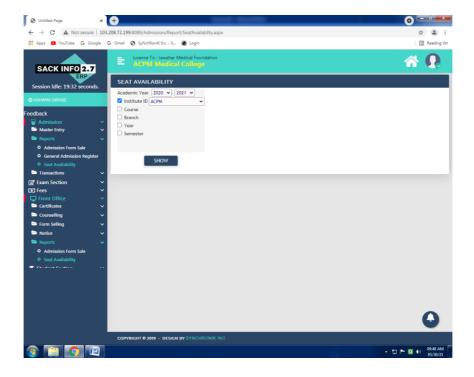

Screenshot of HIMS – Seat Availability page (College Software)

Screenshot of HIMS – College Exam Subject Master page (College Software)

Screenshot of HIMS – College Exam Type page (College Software)

- Email : deanacpm@gmail.com
- acpmmcdhule@gmail.com
- website : www.jmfacpm.com