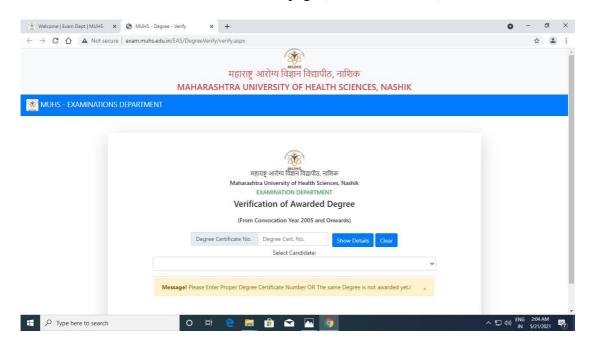

## Screenshot of Result page (MUHS – website)

Screenshot of Degree Verification page (MUHS – website)

- Email: deanacpm@gmail.com
- acpmmcdhule@gmail.com
- website : www.jmfacpm.com

- **⊙** Sakri Road, Dhule 424001 (Maharashtra)
- Ph.No.: 02562 276317,18,19 Mob. 8686585839