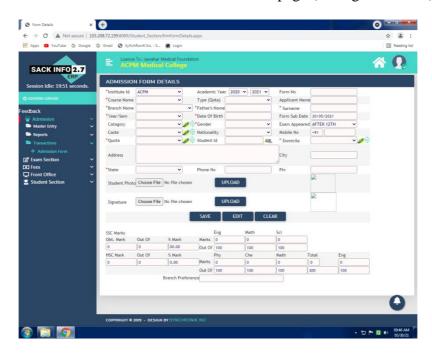

- Sakri Road, Dhule 424001 (Maharashtra)
- Ph.No.: 02562 276317,18,19 Mob. 8686585839

Screenshot of HIMS – Patients Admission page (College Software)

Screenshot of HIMS – Students Admission form details page (College Software)