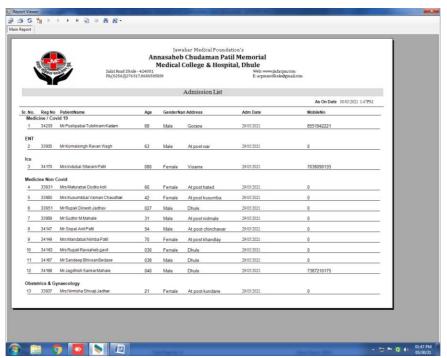

- Sakri Road, Dhule 424001 (Maharashtra)
- Ph.No.: 02562 276317,18,19 Mob. 8686585839

Screenshot of HIMS – Patients Admission page (College Software)

Screenshot of HIMS – Students Admission form details page (College Software)