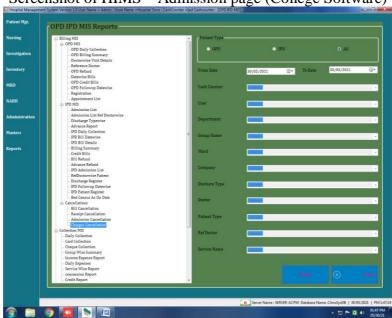

Screenshot of HIMS – OPD Cash counter page (College Software)

Screenshot of HIMS – OPD Cash Receipt page (College Software)

- Email : deanacpm@gmail.com
- acpmmcdhule@gmail.com
- website : www.jmfacpm.com