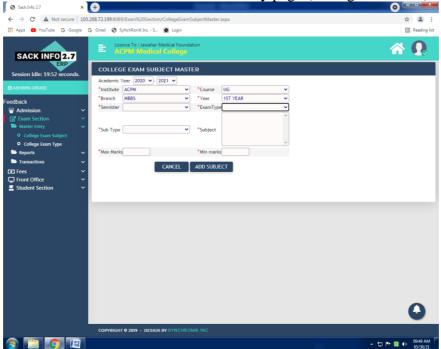

Screenshot of HIMS – Seat Availability page (College Software)

Screenshot of HIMS – College Exam Subject Master page (College Software)

Screenshot of HIMS – College Exam Type page (College Software)

- Email : deanacpm@gmail.com
- acpmmcdhule@gmail.com
- website : www.jmfacpm.com