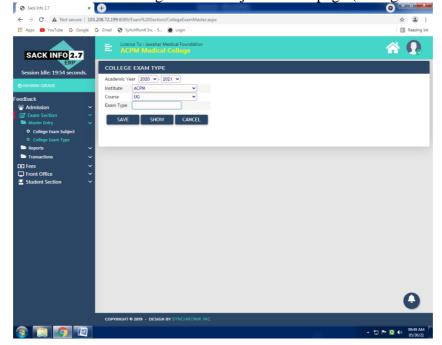

Screenshot of HIMS – Seat Availability page (College Software)

Screenshot of HIMS – College Exam Subject Master page (College Software)

Screenshot of HIMS – College Exam Type page (College Software)

- Email : deanacpm@gmail.com
- acpmmcdhule@gmail.com
- website : www.jmfacpm.com