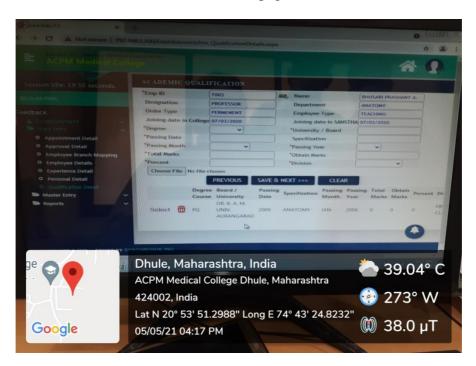

- Sakri Road, Dhule 424001 (Maharashtra)
- Ph.No.: 02562 276317,18,19 Mob. 8686585839

Screenshot of Personal details page (MUHS – website)

Screenshot of Qualification details page (MUHS – website)

- Email : deanacpm@gmail.com
- acpmmcdhule@gmail.com
- website : www.jmfacpm.com