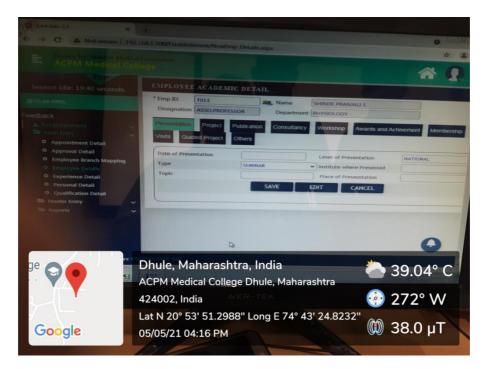

- Sakri Road, Dhule 424001 (Maharashtra)
- Ph.No.: 02562 276317,18,19 Mob. 8686585839

Screenshot of Personal details page (MUHS – website)

Screenshot of Qualification details page (MUHS – website)

- Email : deanacpm@gmail.com
- acpmmcdhule@gmail.com
- website : www.jmfacpm.com