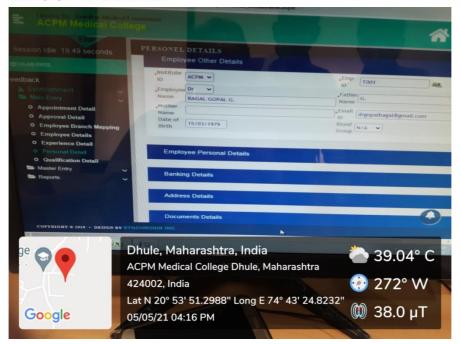

- Sakri Road, Dhule 424001 (Maharashtra)
- Ph.No.: 02562 276317,18,19 Mob. 8686585839

Screenshot of Personal details page (MUHS – website)

Screenshot of Qualification details page (MUHS – website)

- Email : deanacpm@gmail.com
- acpmmcdhule@gmail.com
- website : www.jmfacpm.com