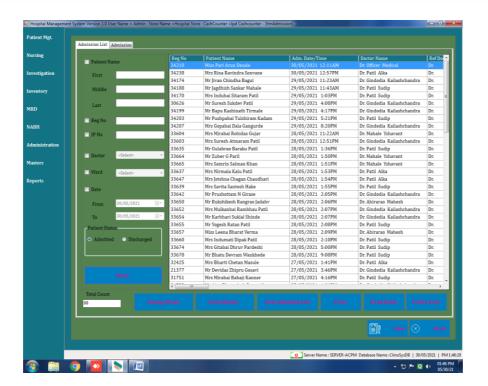

- Sakri Road, Dhule 424001 (Maharashtra)
- Ph.No.: 02562 276317,18,19 Mob. 8686585839

Screenshot of HIMS – Admission page (College Software)

Screenshot of HIMS – OPD & IPD page (College Software)

- Email : deanacpm@gmail.com
- acpmmcdhule@gmail.com
- website : www.jmfacpm.com

- Sakri Road, Dhule 424001 (Maharashtra)
- Ph.No.: 02562 276317,18,19 Mob. 8686585839

Screenshot of HIMS – Patients Admission page (College Software)

Screenshot of HIMS – Students Admission form details page (College Software)