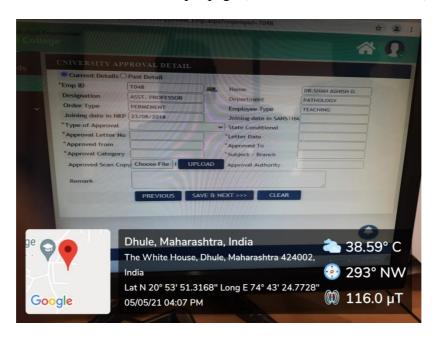

- Sakri Road, Dhule 424001 (Maharashtra)
- Ph.No.: 02562 276317,18,19 Mob. 8686585839

Screenshot of Vice Principal page (About Us – ACPM website)

Screenshot of University Approval page (MUHS – website)

- Email : deanacpm@gmail.com
- acpmmcdhule@gmail.com
- website : www.jmfacpm.com