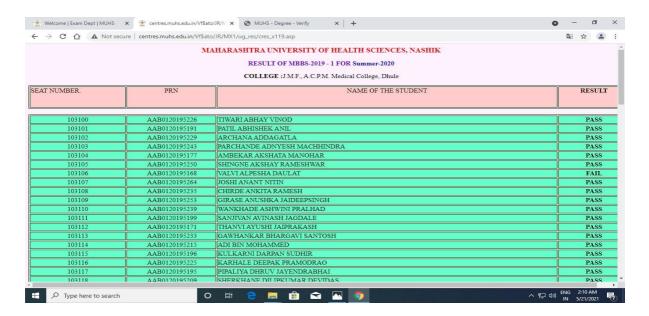

Screenshot of College Code page (MUHS – website)

Screenshot of Result – College wise page (MUHS – website)

- Email : deanacpm@gmail.com
- acpmmcdhule@gmail.com
- website : www.jmfacpm.com

- Sakri Road, Dhule 424001 (Maharashtra)
- Ph.No.: 02562 276317,18,19 Mob. 8686585839