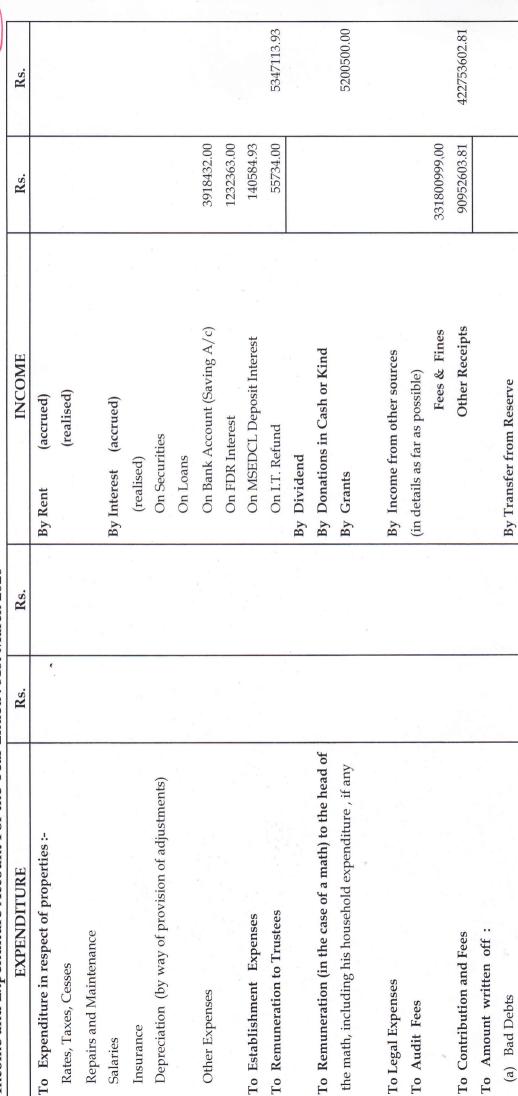

# SCHEDULE - VIII [ Vide Rule 17 (1) ]

Registration No. E-314 (Dhule)

Name of the Public Trust: Jawahar Medical Foundation, Dhule

Balance Sheet As at: 31st March 2020

|                                                    | Rs.           | Rs.          | PROPERTY AND ASSETS                             | Rs.        | Rs.          |
|----------------------------------------------------|---------------|--------------|-------------------------------------------------|------------|--------------|
| Trusts Funds or Corpus:- Trust Fund (L.B.)         |               | 85010000.00  | Immovable Properties (At Cost) List "B"         |            | 144547257.00 |
| Balance as per last Balance Sheet                  | •             | 2            | Balance as per last Balance Sheet               | e e        | 8            |
| Adjustment during the year (give details)          |               |              | Less: Sales during the year                     |            |              |
|                                                    |               |              | Depreciation up to date                         |            |              |
| Other Earmarked Funds :- Building Fund (L.B.)      |               | 304946805.02 |                                                 | 2          |              |
| (Created under the provisions of the trust deed or | g &           | 2 2          | Investments :- List "C"                         |            | 18563964.00  |
| scheme or out of the Income) Special Grant (L.B.)  |               | 195267.00    | Note: The market value of the above investments |            |              |
| Depreciation Fund                                  | -             |              |                                                 | - 1<br>- 3 |              |
| Sinking Fund                                       |               | 5            | Furniture & Fixtures                            | 0          | 92510084.00  |
| Reserve Fund                                       | 2<br>5 H<br># | = ,          | Balance as per last Balance Sheet               |            |              |
| Any other Fund                                     | * 5           |              | Additions during the year                       |            |              |
|                                                    | 2             | Å.           | Less: Sales during the year                     |            |              |
| Loans (Secured or Unsecured) :-                    |               |              | Depreciation up to date                         |            |              |
| From Trustees                                      |               |              | Loans (Secured or Unsecured) :- Good/doutful    |            |              |
| From Others:                                       |               | 11041225.50  | Loans Scholarships                              |            |              |
|                                                    |               |              | Other Loans                                     |            |              |
| Liabilities:-                                      |               | 224505196.89 |                                                 | 120        |              |
| For Expenses                                       |               |              | Advances:- List "E"                             |            | 76188700.34  |
| For Advances                                       |               | 150          | To Trustees                                     |            |              |
| For Rent and Other Deposits                        |               |              | To Employees                                    |            |              |
| For Sundry Credit Balances                         |               |              | To Contractors                                  |            |              |
|                                                    |               |              | To Lawyers                                      |            | 2 2          |
|                                                    |               |              | To Others                                       |            |              |