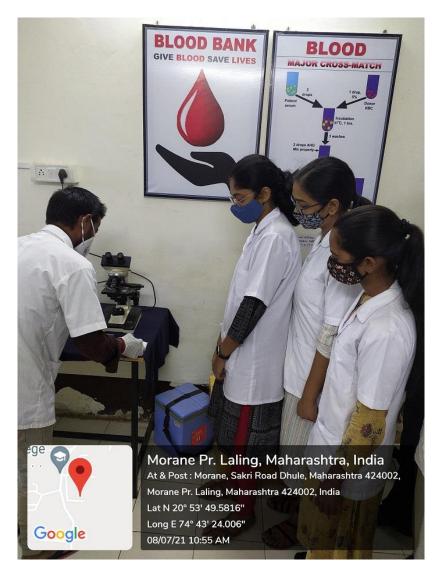

#### Geotagged Photos of the objective methods like OSCE/OSPE

Blood bank unit

DEAN A.C.P.M.MEDICAL COLLEGE & HOSPITAL DHULE

Ear examination, dept of ENT

#### **Microscopic examination**

DEAN A.C.P.M.MEDICAL COLLEGE & HOSPITAL DHULE