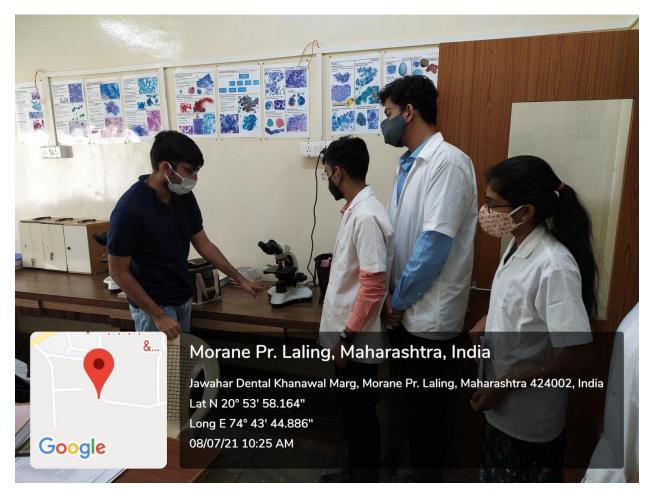

Email : deanacpm@gmail.com
acpmmcdhule@gmail.com
website : www.jmfacpm.com

💿 Sakri Road, Dhule - 424001 (Maharashtra)

S Ph.No.: 02562 - 276317,18,19 Mob. 8686585839

#### Geotagged Photos of the objective methods like OSCE/OSPE



Blood bank unit



DEAN A.C.P.M.MEDICAL COLLEGE & HOSPITAL DHULE



Ear examination, dept of ENT







#### Measurement of blood pressure



DEAN A.C.P.M.MEDICAL COLLEGE & HOSPITAL DHULE



## Clinical examination of a subject



DEAN A.C.P.M.MEDICAL COLLEGE & HOSPITAL DHULE



#### **Blood collection technique**







### Examination of pediatric patient







**ECG technique** 



DEAN A.C.P.M.MEDICAL COLLEGE & HOSPITAL DHULE



#### **Microscopic examination**



DEAN A.C.P.M.MEDICAL COLLEGE & HOSPITAL DHULE



#### History taking of a patient







MUHS examination viva, Dept of PSM



DEAN A.C.P.M.MEDICAL COLLEGE & HOSPITAL DHULE



The White House, Dhule, Maharashtra 424002, India

Latitude 20.8971943°

Local 12:44:50 PM GMT 07:14:50 AM Longitude 74.72265<u>99</u>°

Altitude 0 meters Saturday, 26-06-2021

MUHS practical examination, dept of Biochemistry



DEAN A.C.P.M.MEDICAL COLLEGE & HOSPITAL DHULE



#### Slit lamp examination, dept of Ophthalmology







#### **Skilled laboratory**







Surgical skills demonstration







Sakir Koad, Biare 424007 (Hanarashtra)
Ph.No.: 02562 - 276317,18,19 Mob. 8686585839

8.1.4

# Link for UG Curriculum

https://jmfacpm.com/pdf/pgpdf-46-16-07-2021-18610.pdf



DEAN