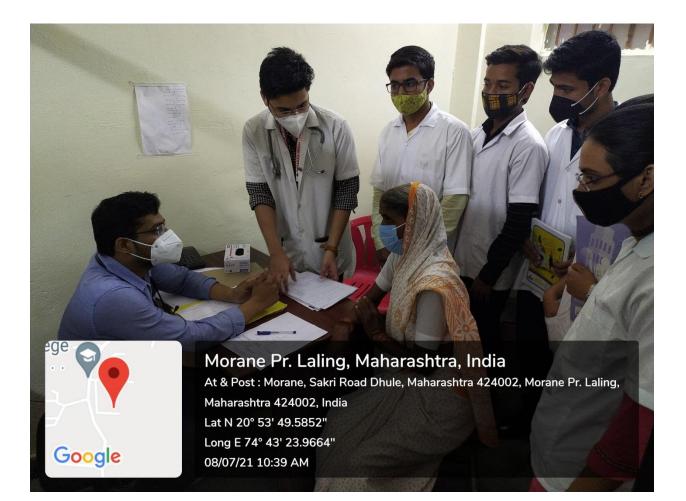

#### History taking of a patient

MUHS examination viva, Dept of PSM

DEAN A.C.P.M.MEDICAL COLLEGE & HOSPITAL DHULE

The White House, Dhule, Maharashtra 424002, India

Latitude 20.8971943°

Local 12:44:50 PM GMT 07:14:50 AM Longitude 74.72265<u>99</u>°