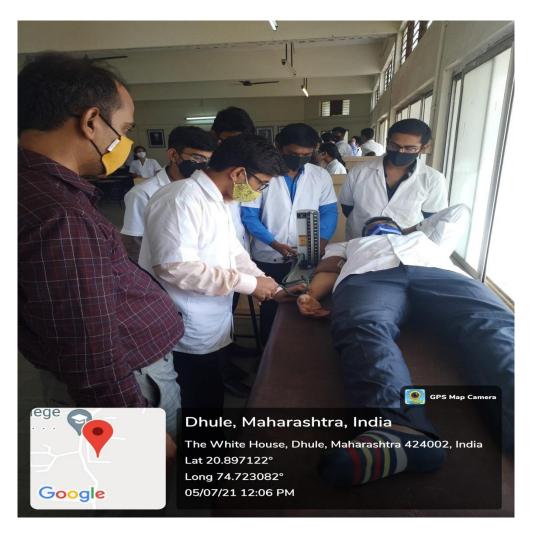

#### Measurement of blood pressure

DEAN A.C.P.M.MEDICAL COLLEGE & HOSPITAL DHULE