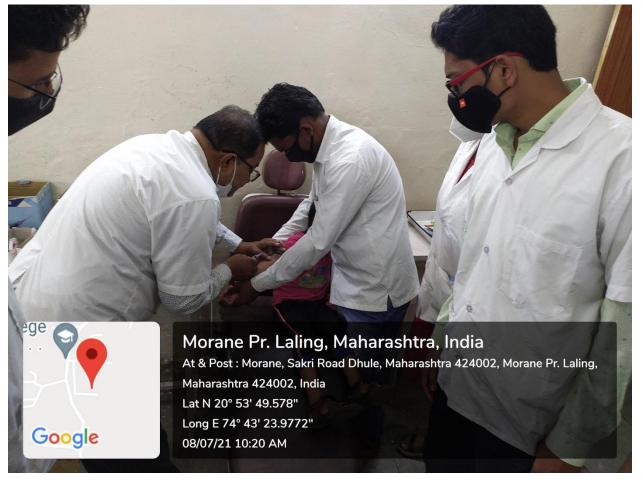

### Examination of pediatric patient

**ECG technique** 

DEAN A.C.P.M.MEDICAL COLLEGE & HOSPITAL DHULE