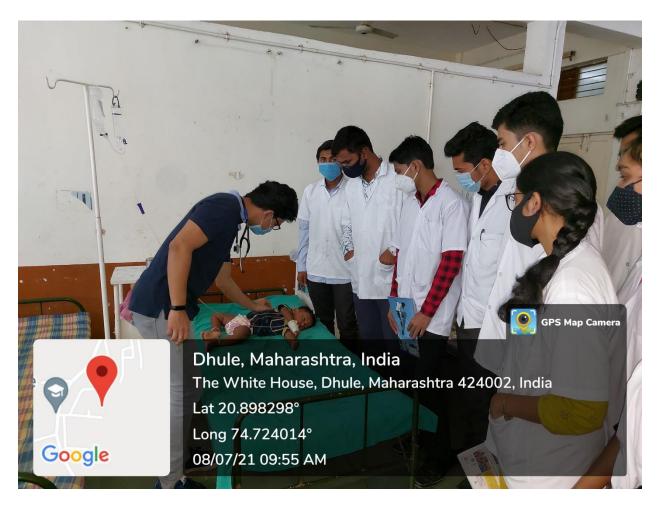

### Examination of pediatric patient

**ECG technique** 

DEAN A.C.P.M.MEDICAL COLLEGE & HOSPITAL DHULE