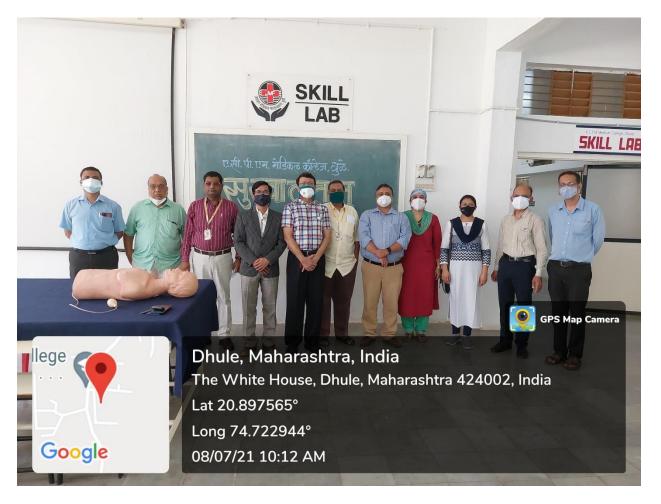

#### **Skilled laboratory**

Surgical skills demonstration

Sakir Koad, Biare 424007 (Hanarashtra)
Ph.No.: 02562 - 276317,18,19 Mob. 8686585839

8.1.4