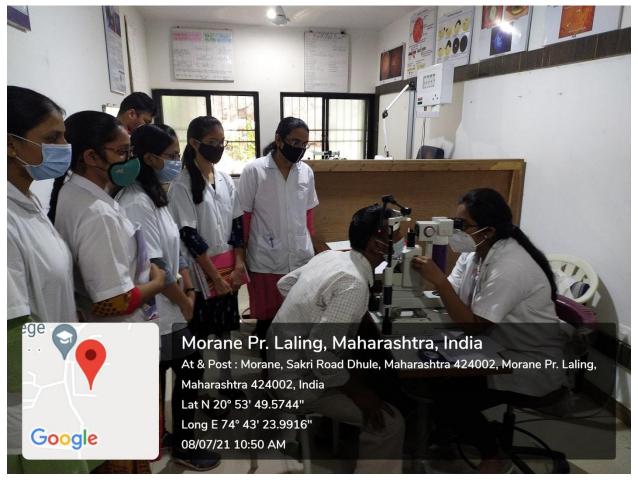

ood pressure



DEAN A.C.P.M.MEDICAL COLLEGE & HOSPITAL DHULE



## Clinical examination of a subject



DEAN A.C.P.M.MEDICAL COLLEGE & HOSPITAL DHULE



#### **Blood collection technique**







### Examination of pediatric patient







**ECG technique** 



DEAN A.C.P.M.MEDICAL COLLEGE & HOSPITAL DHULE



#### **Microscopic examination**



DEAN A.C.P.M.MEDICAL COLLEGE & HOSPITAL DHULE



#### History taking of a patient







MUHS examination viva, Dept of PSM



DEAN A.C.P.M.MEDICAL COLLEGE & HOSPITAL DHULE



The White House, Dhule, Maharashtra 424002, India

Latitude 20.8971943°

Local 12:44:50 PM GMT 07:14:50 AM Longitude 74.72265<u>99</u>°

Altitude 0 meters Saturday, 26-06-2021

MUHS practical examination, dept of Biochemistry



DEAN A.C.P.M.MEDICAL COLLEGE & HOSPITAL DHULE



#### Slit lamp examination, dept of Ophthalmology







#### **Skilled laboratory**







Surgical skills demonstration







Sakir Koad, Biare 424007 (Hanarashtra)
Ph.No.: 02562 - 276317,18,19 Mob. 8686585839

8.1.4

# Link for UG Curriculum

https://jmfacpm.com/pdf/pgpdf-46-16-07-2021-18610.pdf



DEAN A.C.P.M.MEDICAL COLLEGE & HOSPITAL DHULE