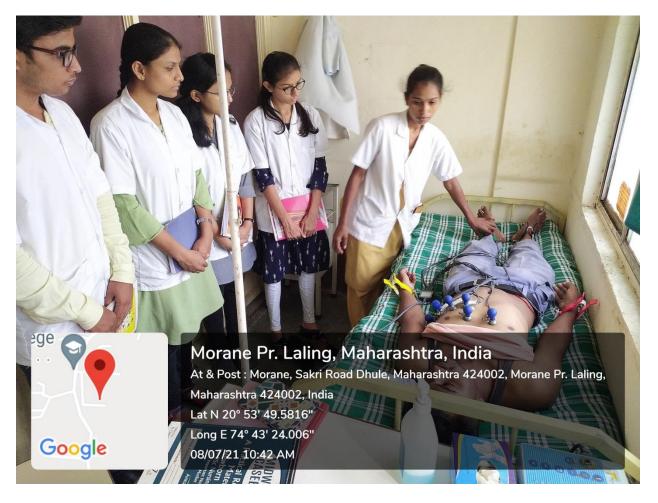

### Examination of pediatric patient

**ECG technique** 

DEAN A.C.P.M.MEDICAL COLLEGE & HOSPITAL DHULE