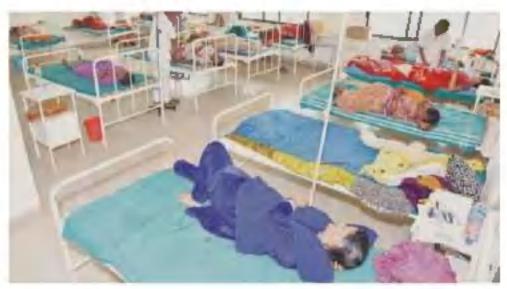

#### Number of Beneficiaries of Patient Welfare schemes in last 5 years

| Year        | No. of Benefic | ciaries |
|-------------|----------------|---------|
|             | MJPJAY         | IPF     |
| 2020 -2021  | 1008           | 119     |
| 2019 - 2020 | 556            | 74      |
| 2018 - 2019 | -              | 51      |
| 2017 – 2018 | -              | 37      |
| 2016 - 2017 | -              | 64      |

# Number of Beneficiaries of RTPCR and RAT & Mucormycosis diagnosis testing during Covid 19

- RTPCR Test 5652
- Rapid Antigen Test 558
- Mucormycosis diagnosis and Treatment 98

REPNO, 4246 ACPMIN Drung

बिनांक - 26 / 1 / २० 14