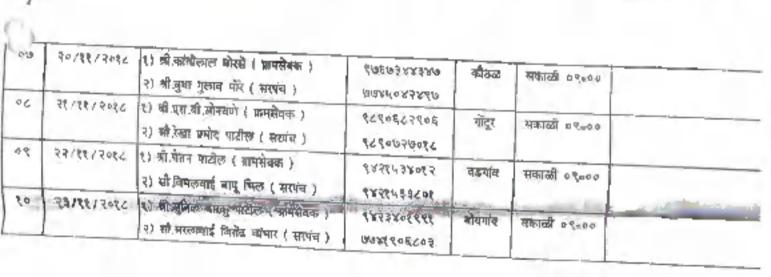

|      |
| E .    | \$4/\$\$/90\$c | १) वी किशोर शिद्धे ( ग्रामधेवक )<br>२) वी क्रास्त्रक्षा त्रम् जाहील (अस्पांत्रः) | 29.78.78.449.0<br>20.000.542.23.8 | चौगांव    | सन्मळी ०५००     |      |
| Sec    | १६/११/२०१८     | र) श्री मारह पाटील ( समस्वयक )<br>२) भी,वरिता व्यक्तिश पाटील ( खरांच )           | 64 005 005<br>6855075 RAR         | नंदाणे    | सकाळी ०९००      |      |
| en ,   | १७/११/२०६८     |                                                                                  | 24553819045<br>40ERERS974         | वस्त्राहे | सकाळी ०९=००     |      |
| e Fig. | 3505/35/52     | 1) श्री औं औं अनुर ( बार्यसेक्त )<br>२) श्री मेंबुबन संगवर मादील ( सर्वन )       | C354x C4347<br>Arr4343 R48        | चादै      | স্তব্যক্ত ০৭=০০ |      |

Legafioldida ta Vocaliega il Listriporta y w







- - Charles Hard Land Land Port San

Jawahar Medical Foundation's



# Annasaheb Chudaman Patil Memorial Medical College

Post Box No. 145, Sakri Road, Dlade - 424 001.

Ph (02582)276317,18,19 For : (02582) 278027 8-mail : deprende/bed/genall.com web : www.sepunjinf.com

जाबक कं.1163 /कार्यालयीन/२०१८

दिनांक :-०२/११/२०१८.

प्रति, मा.अधिक्षकसरी सार्वजनिक न्यास नोदर्गी कार्यालय, घुळे विभाग,धुळे

विषय:- जिल्हा विधी सेवा प्राधिकरणा मार्फत आयोजीत सिवीरा वावत......

महोवय,

वरिल विषयान्वये आपणास माहिती देण्यात येते की, जवाहर मेडिकल काउन्डेवन मधिल डॉक्टरांची टिम सदर तारखांना आरोग्य शियीरासाठी जाणार असुन तसे सोवत पत्र पाठवित आहे.

ुधन्यवाद !



पि आर ओ पि आर ओ जनाहर मेडिकल का तंत्रेकान खुळ

DEPROGREZ ACPMENT Muce

दिनांक :- 2*3f (O /*२०*) प्र* 

#### कार्यालयीन सुचना

खालील सर्व दॉक्टरांभा कळव