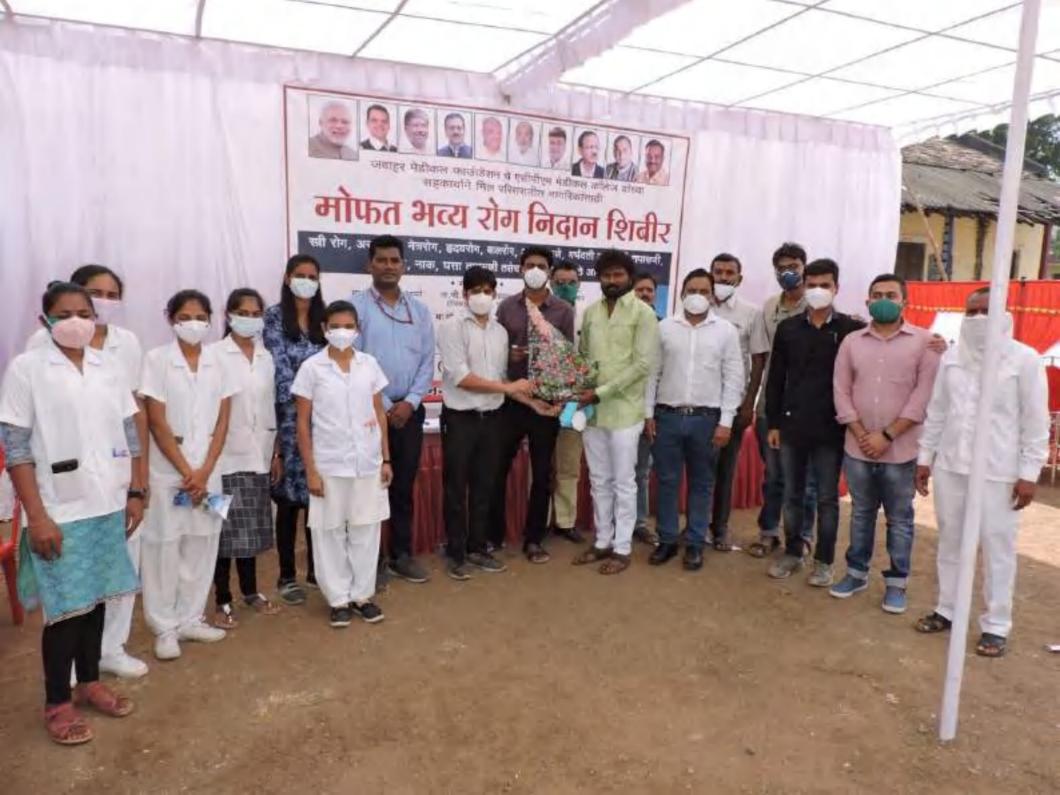

#### कार्यालयीन सुचना

मालील सब डॉक्टरांना कळविष्यास येसे की, दिनांक 38/ र्ने /२६/होजी सर्व रोयनिदान शिथीर आयोजीत केले अमुन आपली नेमणुक करण्यात आली आहे. Amalia .

तरी सकाळी ठिक ०४:०० वाजना मेन गेट येथे उपस्थित रहाणे.