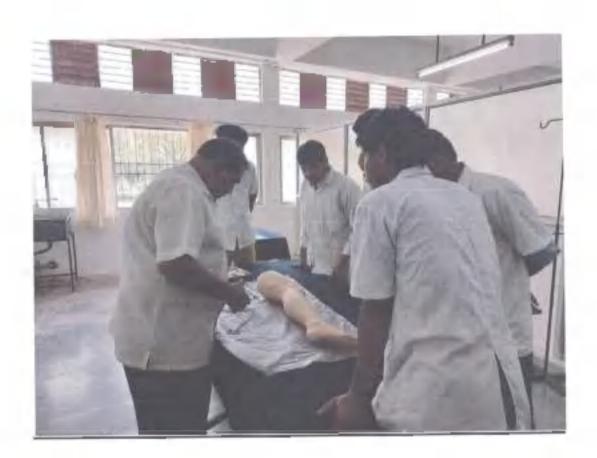

|
| Number of participants<br>(attended program/event)  | 35                                                                                                                                                                                                       |
| Brief about the Program<br>(Activity/Event details) | Orientation and detailed information ofbasic suturing was given.  Details of each step of skill was first demonstrated by faculty to Students. Then skill on manikins was practiced by each participant. |

and widow

Program Coordinator





© Email : deanacpin@pnail.com

accumple (Spiniformaps 6)

@ website: www.jartacpm.com

Saiori Road, Ohnte - 424091 (Halbarashtra):

O Ph.Mo.: 82562 - 276317,18,19 Mob. 8686585839





A.C.P.M.MEDICAL COLLEGE & HOSPITAL

#### ACPM, Medical College, Dhuis Skill Lab

#### Skill training for Suturing

125/2021

#### Expert:-Dr .K.R.Gindodia / Dr. Saurabh Nikumbh

| Sr.No. | Intern's Name                                         | Mobile No.      | Sign.     | Sign. of faculty |
|--------|-------------------------------------------------------|-----------------|-----------|------------------|
| 1)     | Abusher Pahl                                          | 9975127497      | Clerk     | 2                |
| 2-)    | Purhing Restyment                                     | 342040 2072     | Art.      | 7                |
| 3)     | Rhusham Oppore                                        | 72-15310997     | 3/A-      |                  |
| 4)     | Pertikaha Pathat