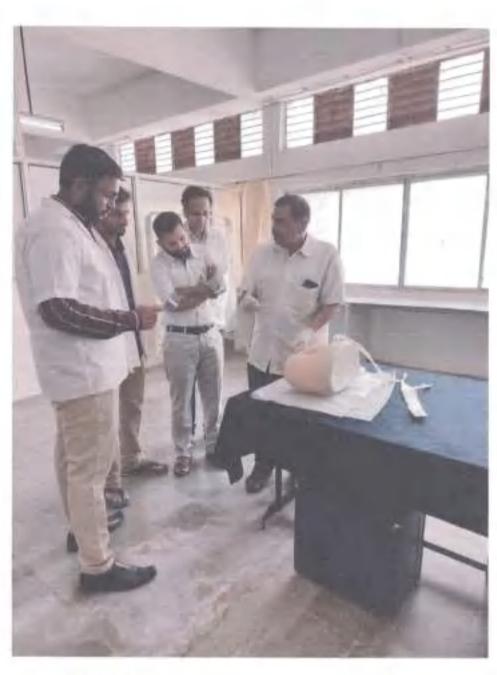

er of participants<br>(attended program/event)  | 35                                                                                                                                                                                                                |
| Brief about the Program<br>(Activity/Event details) | Orientation and detailed information of Urinary Catheterization was given. Details of each step of skill was first demonstrated by faculty to Students. Then skill on manikins was practiced by each participant. |

Program Coordinator





# JAWAHAR MEDICAL FOUNDATION'S A.C.P.M. MEDICAL COLLEGE 6 HOSPITAL

Sakri Road, Dhide - 424001 (Maharashtra)

3 Ph.No.: 02562 - 276317,18,19 Mod. 8686585839

© Email : demacum@gmail.com

@ arginmediate@gmail.com

🖨 mehsite : www.joutespes.com





A.C.P.NLHEDICAL COLLEGE & HOSPITAL DHULE

#### ACPM, Medical College, Dhule Skill Lab

#### Skill training for Male/female Catheterisation

Expert:-Dr .K.R.Gindodla / Dr. Saurabh Nikumbh

14/5/2021

| Sr.No.   | Intern's Name                                       | Mobile No.                                           | Sign.       | Sign. of faculty |
|----------|-----------------------------------------------------|------------------------------------------------------|-------------|------------------|
| 17       | Abhished Pauli                                      | 9975277497                                           | queil       | 17               |
| 6        | Eastin Duhmush                                      | \$ li in to 12                                       | Seral