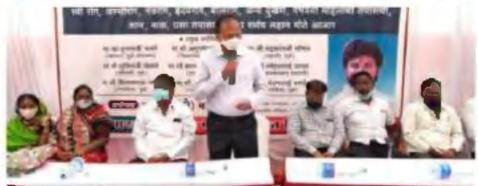

#### कार्यालयीन सुचना

मालील सब डॉक्टरांना कळविष्यास येसे की, दिनांक 38/ र्ने /२६/होजी सर्व रोयनिदान शिथीर आयोजीत केले अमुन आपली नेमणुक करण्यात आली आहे. Amalia .

तरी सकाळी ठिक ०४:०० वाजना मेन गेट येथे उपस्थित रहाणे.