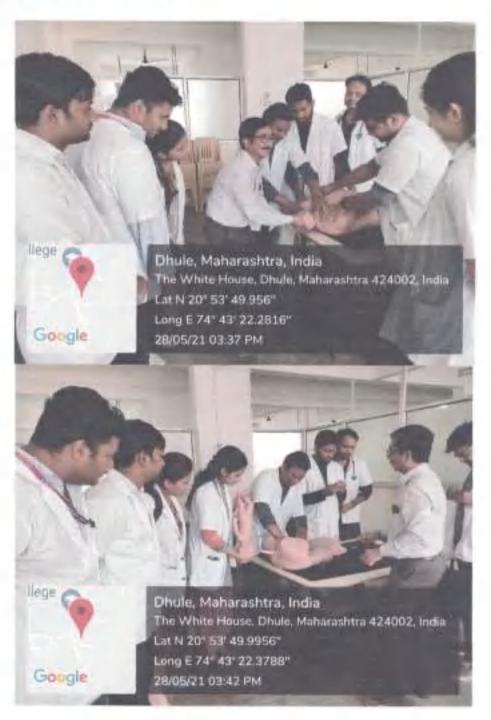

|
|            |                                             |                          |
|            |                                             |                          |
|            |                                             |                          |
|            |                                             |                          |
|            |                                             |                          |
|            |                                             |                          |
|            |                                             |                          |



- O Brail : dearacum@gmail.com
- @ acummedhale@gmail.com
- 🕟 website : www.jmfacpm.com

- G Sakri Road, Dhule 424001 (Maharashtra)
- O Ph.No.: 02562 276317,18.19 Mob. 8686585839





ACPIENEDICAL COLLEGE & HOSPITAL
DHULE



## JAWAHAR MEDICAL FOUNDATION'S

#### A.C.P.M. MEDICAL COLLEGE & HOSPITAL

- O Sakri Road, Dhule 424001 (Maharasbura)
- Ph.No.: 02562 276317,18.19 Mob. 8686585839.

Ref.No. 372/544/ACPMMC/DHULE

To,

Date-10/05/2021

○ Email : deanacpm@gmail.com

acprencibele@gnall.com
 website:www.lmfacpm.com

All the Interns.

A.C.P.M Medical College,

Dhule,

Subject: Bandaging training of Interns in Skill lab.

A skill workshop is planned for 'Bandaging' at skill Lab. Ground floor ACPM medical College On 14/05/2021 at 2 p.m.

Half of Interns from each postings must attend the said skill workshop.

Prof. of Surgery.

ACPM Medical College,

Dhule
Professor & Head,
Department of Surgery,
A.C.Phi.kiedical C ... Dhule [M.S.)

CHEILE STORY

Skill lab Incharge,

AC