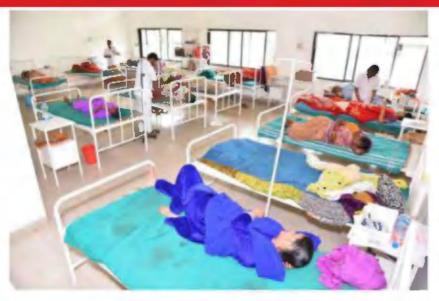

#### Number of Beneficiaries of Patient Welfare schemes in last 5 years

| Year        | No. of Benefic | ciaries |
|-------------|----------------|---------|
|             | MJPJAY         | IPF     |
| 2020 -2021  | 1008           | 119     |
| 2019 - 2020 | 556            | 74      |
| 2018 - 2019 | -              | 51      |
| 2017 – 2018 | -              | 37      |
| 2016 - 2017 | -              | 64      |

# Number of Beneficiaries of RTPCR and RAT & Mucormycosis diagnosis testing during Covid 19

- RTPCR Test 5652
- Rapid Antigen Test 558
- Mucormycosis diagnosis and Treatment 98

REPNO, 4246 ACPMIN Drung

बिनांक - 26 / 1 / २० 14