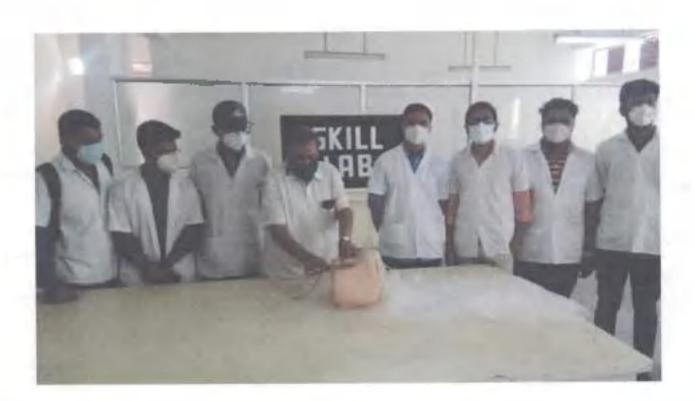

|
| Orientation and detailed information of Urinary Catheterization was given. Details of each step of skill was first demonstrated by faculty to Students. Then skill on manikins was practiced by each participant. |
|                                                                                                                                                                                                                   |

Durber -

Program Coordinator
Professor & Head,
Department of Surgery.
A. Dhule (M.S.)





O Email : desenque@gmail.com

& acquirection (Company)

@ website : www.jmfacpm.com

Satiri Read, Dhule - 424001 (Maharashtra)
 Pb.No.: 92562 - 276317,18,19 Nob. 8686888899







#### ACPM, Medical College, Dhule Skill Lab

#### Skill training for Male/female Catheterisation

Expert:-Dr .K.R.Gindodia / Dr. Saurabh Nikumbh

12/5/2024

| Sr.No. | Intern's Name       | Mobile No.      | Sign.      | Sign. of faculty |
|--------|---------------------|-----------------|------------|------------------|
| 1      | Small Mitra         | 62 63 42 3 54 0 | grund      | 1                |
| 2      | Yogesh Kumes        | 7988415323      | Theres     | i .              |
| 3.     | Ann Shinude         | 797213006#      | assignate. |                  |
| 4.     | Baman Dhande        | 3158581144      | 200        | 7                |
| 5.     | Shrey Kymay Weebery | 7472907395      |            |                  |
| 6      | Yourseth M. South   | 9075210244      | N-W H