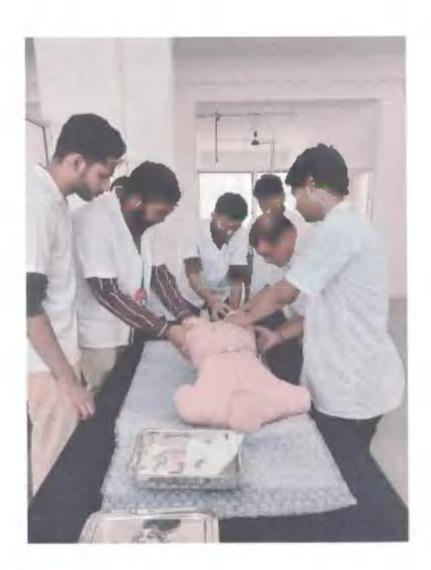

umber of participants<br>(attended program/event)  | 16                                                                                                                                                                                                        |  |  |
| Brief about the Program<br>(Activity/Event details) | Orientation and detailed information of basic bandaging was given. Details of each step of skill was first demonstrated by faculty to Students. Then skill on manikins was practiced by each participant. |  |  |

Program Coordinator
Professor & Head,
partment of Surgery,
Medical Cosage, Dhale (M.S.)





- O Bual : deanacpur@gmail.com
- @ acromodiate@grait.com
- 😝 website : orone.jmfacpm.cam

- Sakri Road, Dhule 424001 (Maharashtra)
- Ph.No.: 02582 276317,16,19 Mob. 8686585839





A.C.P.M.MEDICAL COLLEGE & HOSPITAL DHULE

#### ACPM, Medical College, Dhule Skill Lab

#### Skill training for Bandaging

Expert:-Dr .K.R.Gindodia / Dr. Saurabh Nikumbh

1415/21

| Sr.No. | Intern's Name       | Mobile No.   | Sign.       | Sign. of faculty |
|--------|---------------------|--------------|-------------|------------------|
| 50     | gonali Mitra        | 6263423540   | arling -    |                  |
| 9.     | Yogesh Kumas.       | 7988415323   | Quel-       |                  |
| 3.     | And Shirude         | 7-37-2130067 | assimot .   |                  |
| Li.    | Raman Dhande        | 9158 81144   | 02          | 5                |
| 5.     | Checing Kymin Dubry | 7971907395   | HAHAY       | 1                |
| 6.     | Vroyen M. soon      | 7675210564   | Wi