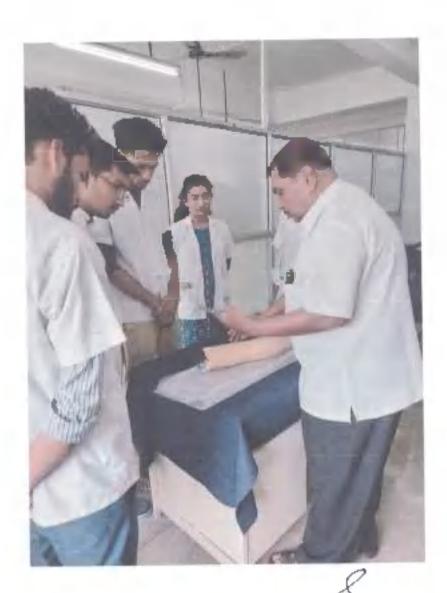

d program/event)  | 16                                                                                                                                                                                                        |  |
| Brief about the Program<br>(Activity/Event details) | Orientation and detailed information ofbasic suturing was given.  Details of each step of skill was first demonstrated by faculty to  Students. Then skill on manikins was practiced by each participant. |  |

my Con Da

Program Coordinator
Professor & Head,
Prosettment of Surgery,
A.C. Proviedical College, Dhule [M.S.]





- to Email : democrat@gmail.com
- on or financial similar manages of
- p website : www.jarfacpm.com

- 3 Sakri Road, Obule 424001 (Maharashtra)
- O PO.NO.: 02562 276317,18,19 Mob. 8686585839





DEAN

A.C.P.M.MEDICAL COLLEGE & HOSPITAL

CHULE

#### ACPM, Medical College, Dhule Skill Lab

#### Skill training for Suturing

Expert:-Dr .K.R.Gindodia / Or. Saurabh Nikumbh

19/5/2021

| Sr.No. | Intern's Name       | Mobile No.    | Sign.