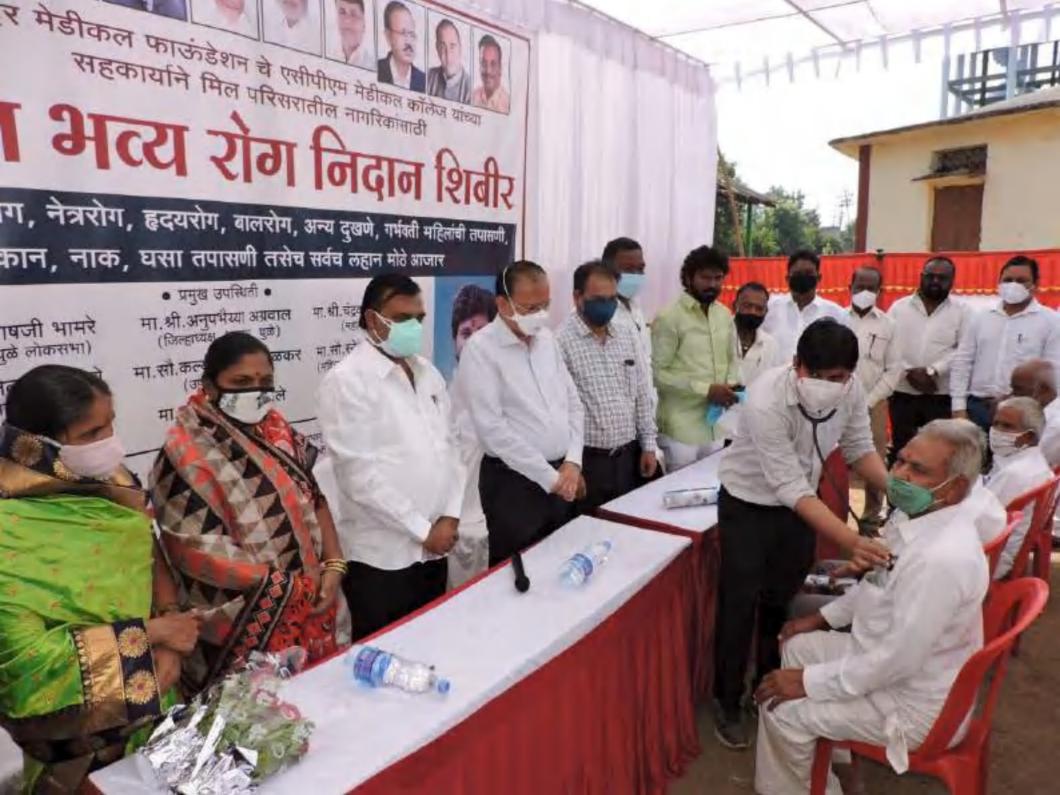

#### कार्यालयीन सुचना

मालील सब डॉक्टरांना कळविष्यास येसे की, दिनांक 38/ र्ने /२६/होजी सर्व रोयनिदान शिथीर आयोजीत केले अमुन आपली नेमणुक करण्यात आली आहे. Amalia .

तरी सकाळी ठिक ०४:०० वाजना मेन गेट येथे उपस्थित रहाणे.