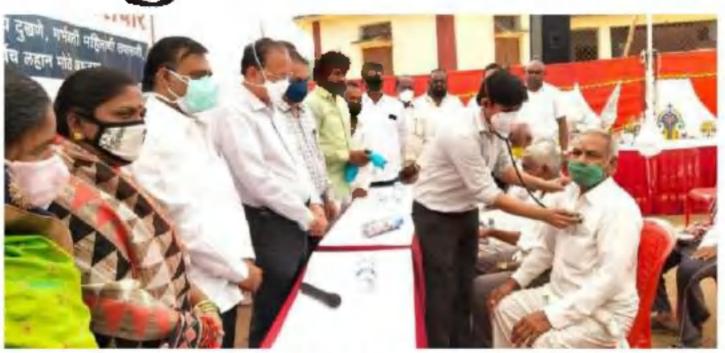

#### कार्यालयीन सुचना

मालील सब डॉक्टरांना कळविष्यास येसे की, दिनांक 38/ र्ने /२६/होजी सर्व रोयनिदान शिथीर आयोजीत केले अमुन आपली नेमणुक करण्यात आली आहे. Amalia .

तरी सकाळी ठिक ०४:०० वाजना मेन गेट येथे उपस्थित रहाणे.