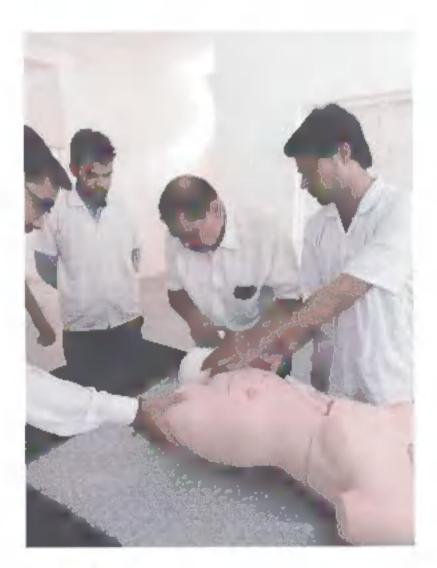

|
| Brief about the Program<br>(Activity/Event details) | Orientation and detailed information of basic bandaging was given Details of each step of skill was first demonstrated by faculty to Students. Then skill on manikins was practiced by each participant |

Program Coordinator

Professor & Head, Department of Surgery, A.C. HM.Medical College, Dhule (M.S.)



### JAWAHAR MEDICAL FOUNDATION'S A.C.P.M. MEDICAL COLLEGE & HOSPITAL

- CO. Hang () mganash : Hang O
- acpurections@guail.com
- O website : www.jarlacpm.com

- O Salori Road, Obulo 424001 (Maharashtra)
- Ph.No.: 82582 276377,18,19, Mob. 8686585838





DEAN
ACPHINEDICAL COLLEGE & HOSPITAL
DHULE

#### ACPM, Medical College, Dhule Skill Lab

#### Skill training for Bandaging

Expert:-Or .K.R.Gindodia / Dr. Saurabh Nikumbh

12/5/21

| Sr.No. | Intern's Name            | Mobile No.        | Sign.       | Sign. of faculty |
|--------|--------------------------|-------------------|-------------|------------------|
| 17     | Abhrsher Patil           | 9975227494        | Chary       | 1                |
| 1.1    | duckin Demonute          | 341042072         | Aut 1       |                  |
| 3)     | Rhusham Deore            | 7219310997        | V210        | 7                |
|        | Profitsha Puthak         | 9472868803        | W.KOT.      |                  |
| (5)    | Harchali Dethmuth        | 9529581639        | Carried Lat