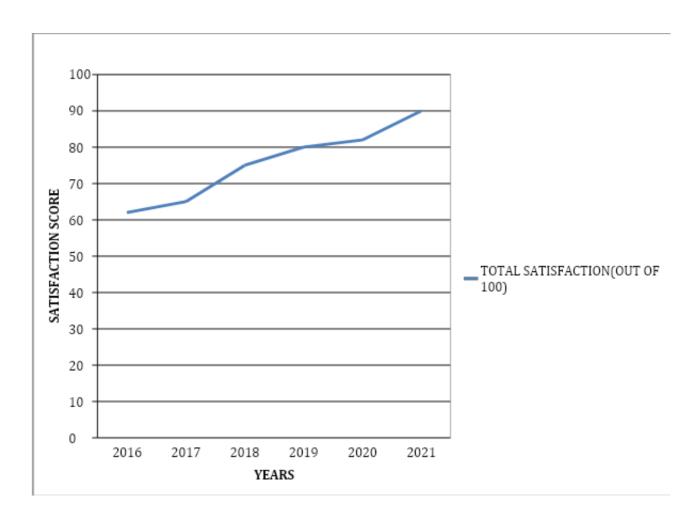

| YEARS | TOTAL SATISFACTION (OUT OF 100) |
|-------|---------------------------------|
| 2016  | 62                              |
| 2017  | 65                              |
| 2018  | 75                              |
| 2019  | 80                              |
| 2020  | 82                              |
| 2021  | 90                              |