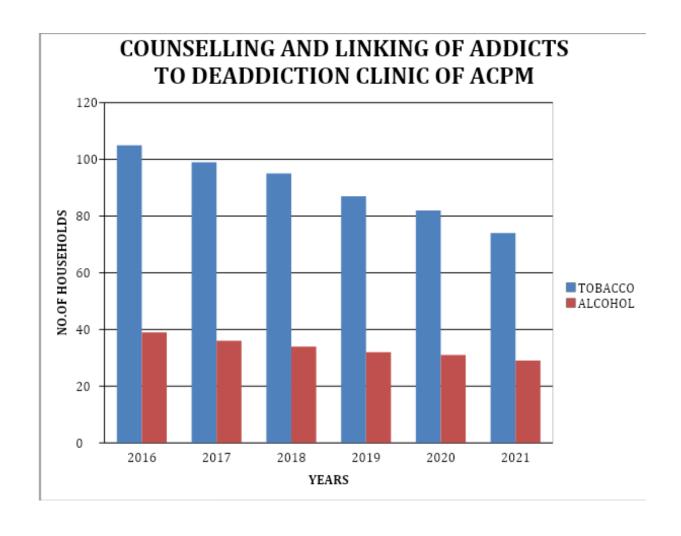

### ADDICTIONS IN THE COMMUNITY

| ADDICTIONS |               | 2016 | 2017 | 2018 | 2019 | 2020 | 2021 |
|------------|---------------|------|------|------|------|------|------|
| TOBACCO    | CHEWABLE FORM | 79   | 76   | 74   | 68   | 66   | 62   |
|            | SMOKING FORM  | 26   | 23   | 21   | 19   | 16   | 12   |
|            | TOTAL         | 105  | 99   | 95   | 87   | 82   | 74   |

## **ADDICTIONS IN THE COMMUNITY**

| ADDICTIONS                                                         | 2016 | 2017 | 2018 | 2019 | 2020 | 2021 |
|--------------------------------------------------------------------|------|------|------|------|------|------|
| ALCOHOL(CONSUMED<br>ALCOHOL MORE THAN<br>30ML IN LAST ONE<br>WEEK) | 39   | 36   | 34   | 32   | 31   | 29   |

| COUNSELLING AND LINKING ADDICTS TO DEADDICTION CLINIC OF ACPMMC |      |      |      |      |      |      |
|-----------------------------------------------------------------|------|------|------|------|------|------|
| ADDICTIO<br>NS                                                  | 2016 | 2017 | 2018 | 2019 | 2020 | 2021 |
| TOBACCO                                                         | 105  | 99   | 95   | 87   | 82   | 74   |
| ALCOHOL                                                         | 39   | 36   | 34   | 32   | 31   | 29   |