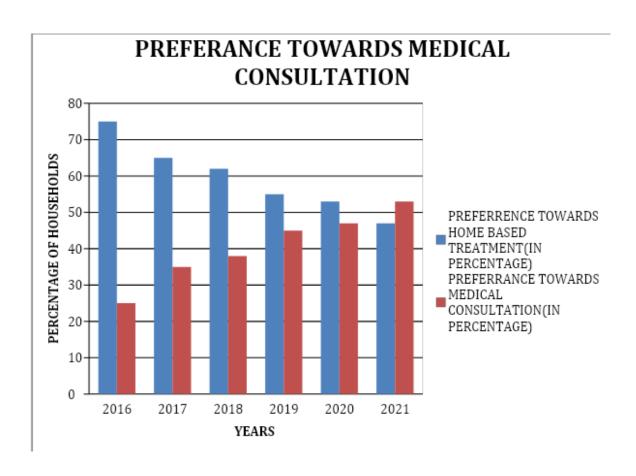

2) PRIMARY SCHOOL

- 3) TRIBAL RESIDENTIAL ASHRAM
- 4) VETERNARY HOSPITAL

| YEAR<br>S |                                |                              |
|-----------|--------------------------------|------------------------------|
|           | PREFERRENCE TOWARDS HOME BASED | PREFERRANCE TOWARDS MEDICAL  |
|           | TREATMENT (IN PERCENTAGE)      | CONSULTATION (IN PERCENTAGE) |
| 2016      | 75                             | 25                           |
| 2017      | 65                             | 35                           |
| 2018      | 62                             | 38                           |
| 2019      | 55                             | 45                           |
| 2020      | 53                             | 47                           |
| 2021      | 47                             | 53                           |