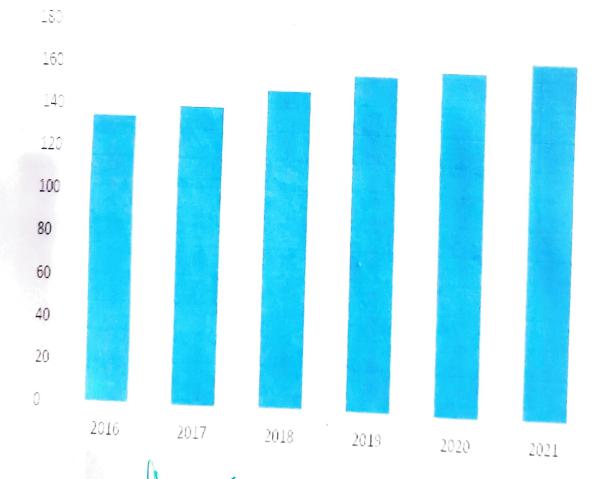

| Year | lmmun                                                                          | ization                                              |                                                                                       |                                                      |
|------|--------------------------------------------------------------------------------|------------------------------------------------------|---------------------------------------------------------------------------------------|------------------------------------------------------|
|      | knowledge of nearest<br>place and clinic where<br>immunization is<br>conducted | ASHA / Health<br>worker call on<br>immunization days | Knowledge of managing post vaccination precaution like no massaging or application of | No. of household<br>with children<br>who are under 6 |
| 2016 | 134                                                                            | 122                                                  | home remedies                                                                         | year                                                 |
| 2017 | 139                                                                            | 132                                                  | 134                                                                                   |                                                      |
| 2018 | 148                                                                            | 140                                                  | 139                                                                                   |                                                      |
| 2019 |                                                                                | 147                                                  | 148                                                                                   |                                                      |
| 2020 | 156                                                                            | 156                                                  | 156                                                                                   |                                                      |
|      | 159                                                                            | 158                                                  | 159                                                                                   |                                                      |
| 2021 | 164                                                                            | 165                                                  | 164                                                                                   |                                                      |