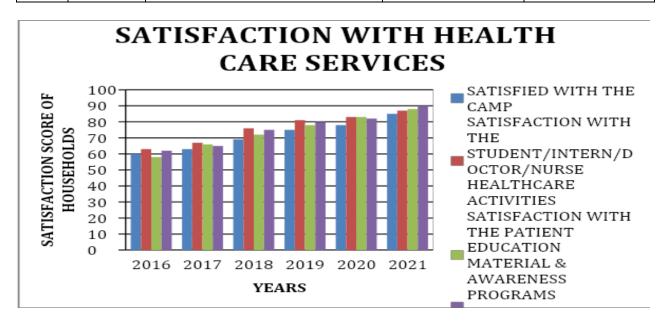

|      |           |                             | SATISFACTION WITH |                 |
|------|-----------|-----------------------------|-------------------|-----------------|
|      |           |                             | THE PATIENT       |                 |
| YEAR |           |                             | EDUCATION         |                 |
| S    | SATISFIED | SATISFACTION WITH THE       | MATERIAL &        | TOTAL           |
|      | WITH THE  | STUDENT/INTERN/DOCTOR/NURSE | AWARENESS         | SATISFACTION(OU |
|      | CAMP      | HEALTHCARE ACTIVITIES       | PROGRAMS          | T OF 100)       |
| 2016 | 60        | 63                          | 58                | 62              |
| 2017 | 63        | 67                          | 66                | 65              |
| 2018 | 69        | 76                          | 72                | 75              |
| 2019 | 75        | 81                          | 78                | 80              |
| 2020 | 78        | 83                          | 83                | 82              |
| 2021 | 85        | 87                          | 88                | 90              |