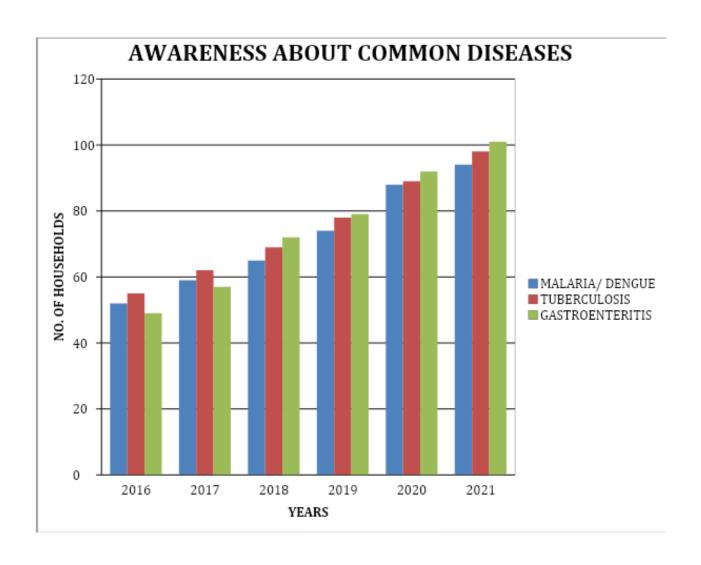

### **AWARENESS ABOUT COMMON DISEASES**

|                 | 2016 | 2017 | 2018 | 2019 | 2020 | 2021 |
|-----------------|------|------|------|------|------|------|
| MALARIA/ DENGUE | 52   | 59   | 65   | 74   | 88   | 94   |
| TUBERCULOSIS    | 55   | 62   | 69   | 78   | 89   | 98   |
| GASTROENTERITIS | 49   | 57   | 72   | 79   | 92   | 101  |