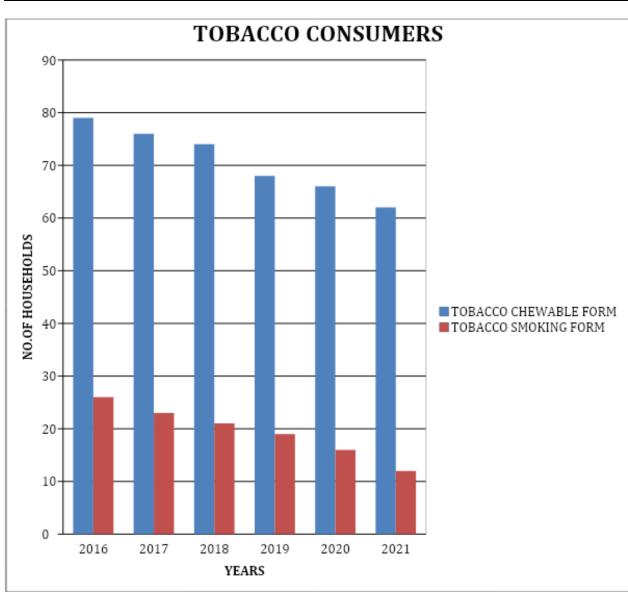

### ADDICTIONS IN THE COMMUNITY

| ADDICTIONS |               | 2016 | 2017 | 2018 | 2019 | 2020 | 2021 |
|------------|---------------|------|------|------|------|------|------|
| TOBACCO    | CHEWABLE FORM | 79   | 76   | 74   | 68   | 66   | 62   |
|            | SMOKING FORM  | 26   | 23   | 21   | 19   | 16   | 12   |
|            | TOTAL         | 105  | 99   | 95   | 87   | 82   | 74   |