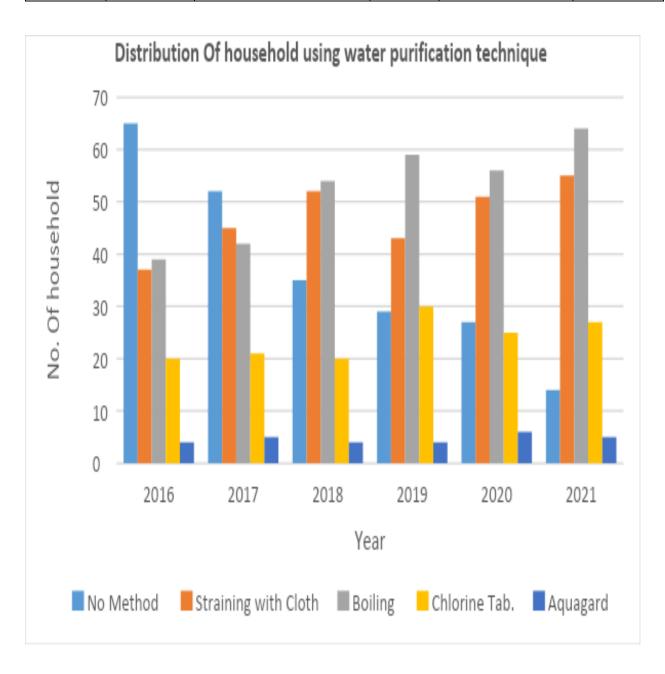

| Year | No. Of household |                      |         |               |          |  |  |
|------|------------------|----------------------|---------|---------------|----------|--|--|
|      | No Method        | Straining with Cloth | Boiling | Chlorine Tab. | Aquagard |  |  |
| 2016 | 65               | 37                   | 39      | 20            | 4        |  |  |
| 2017 | 52               | 45                   | 42      | 21            | 5        |  |  |
| 2018 | 35               | 52                   | 54      | 20            | 4        |  |  |
| 2019 | 29               | 43                   | 59      | 30            | 4        |  |  |
| 2020 | 27               | 51                   | 56      | 25            | 6        |  |  |
| 2021 | 14               | 55                   | 64      | 27            | 5        |  |  |