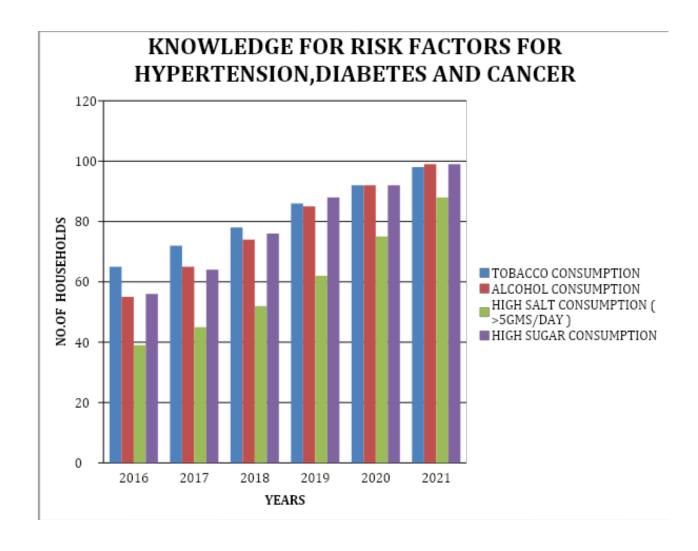

| KNOWLEDGE ABOUT RISK FACTORS FOR HYPERTENSION, DIABETES AND CANCER                                                                                                                                                                                                                                                                                                                                                                                                                                                                                                                                                                                                                                                                                                                                                                                                                                                                                                                                                                                                                                                                                                                                                                                                                                                                                                                                                                                                                                                                                                                                                                                                                                                                                                                                                                                                                                                                                                                                                                                                                                                            |    |    |    |    |    |    |  |  |
|-------------------------------------------------------------------------------------------------------------------------------------------------------------------------------------------------------------------------------------------------------------------------------------------------------------------------------------------------------------------------------------------------------------------------------------------------------------------------------------------------------------------------------------------------------------------------------------------------------------------------------------------------------------------------------------------------------------------------------------------------------------------------------------------------------------------------------------------------------------------------------------------------------------------------------------------------------------------------------------------------------------------------------------------------------------------------------------------------------------------------------------------------------------------------------------------------------------------------------------------------------------------------------------------------------------------------------------------------------------------------------------------------------------------------------------------------------------------------------------------------------------------------------------------------------------------------------------------------------------------------------------------------------------------------------------------------------------------------------------------------------------------------------------------------------------------------------------------------------------------------------------------------------------------------------------------------------------------------------------------------------------------------------------------------------------------------------------------------------------------------------|----|----|----|----|----|----|--|--|
| RISK FACTORS    201   201   201   202   2021   202   2021   2021   2021   2021   2021   2021   2021   2021   2021   2021   2021   2021   2021   2021   2021   2021   2021   2021   2021   2021   2021   2021   2021   2021   2021   2021   2021   2021   2021   2021   2021   2021   2021   2021   2021   2021   2021   2021   2021   2021   2021   2021   2021   2021   2021   2021   2021   2021   2021   2021   2021   2021   2021   2021   2021   2021   2021   2021   2021   2021   2021   2021   2021   2021   2021   2021   2021   2021   2021   2021   2021   2021   2021   2021   2021   2021   2021   2021   2021   2021   2021   2021   2021   2021   2021   2021   2021   2021   2021   2021   2021   2021   2021   2021   2021   2021   2021   2021   2021   2021   2021   2021   2021   2021   2021   2021   2021   2021   2021   2021   2021   2021   2021   2021   2021   2021   2021   2021   2021   2021   2021   2021   2021   2021   2021   2021   2021   2021   2021   2021   2021   2021   2021   2021   2021   2021   2021   2021   2021   2021   2021   2021   2021   2021   2021   2021   2021   2021   2021   2021   2021   2021   2021   2021   2021   2021   2021   2021   2021   2021   2021   2021   2021   2021   2021   2021   2021   2021   2021   2021   2021   2021   2021   2021   2021   2021   2021   2021   2021   2021   2021   2021   2021   2021   2021   2021   2021   2021   2021   2021   2021   2021   2021   2021   2021   2021   2021   2021   2021   2021   2021   2021   2021   2021   2021   2021   2021   2021   2021   2021   2021   2021   2021   2021   2021   2021   2021   2021   2021   2021   2021   2021   2021   2021   2021   2021   2021   2021   2021   2021   2021   2021   2021   2021   2021   2021   2021   2021   2021   2021   2021   2021   2021   2021   2021   2021   2021   2021   2021   2021   2021   2021   2021   2021   2021   2021   2021   2021   2021   2021   2021   2021   2021   2021   2021   2021   2021   2021   2021   2021   2021   2021   2021   2021   2021   2021   2021   2021   2021   2021   2021   2021   2021   2021   2021 |    |    |    |    |    |    |  |  |
| TOBACCO CONSUMPTION                                                                                                                                                                                                                                                                                                                                                                                                                                                                                                                                                                                                                                                                                                                                                                                                                                                                                                                                                                                                                                                                                                                                                                                                                                                                                                                                                                                                                                                                                                                                                                                                                                                                                                                                                                                                                                                                                                                                                                                                                                                                                                           | 65 | 72 | 78 | 86 | 92 | 98 |  |  |
| ALCOHOL CONSUMPTION                                                                                                                                                                                                                                                                                                                                                                                                                                                                                                                                                                                                                                                                                                                                                                                                                                                                                                                                                                                                                                                                                                                                                                                                                                                                                                                                                                                                                                                                                                                                                                                                                                                                                                                                                                                                                                                                                                                                                                                                                                                                                                           | 55 | 65 | 74 | 85 | 92 | 99 |  |  |
| HIGH SALT CONSUMPTION ( >5GMS/DAY )                                                                                                                                                                                                                                                                                                                                                                                                                                                                                                                                                                                                                                                                                                                                                                                                                                                                                                                                                                                                                                                                                                                                                                                                                                                                                                                                                                                                                                                                                                                                                                                                                                                                                                                                                                                                                                                                                                                                                                                                                                                                                           | 39 | 45 | 52 | 62 | 75 | 88 |  |  |
| HIGH SUGAR CONSUMPTION                                                                                                                                                                                                                                                                                                                                                                                                                                                                                                                                                                                                                                                                                                                                                                                                                                                                                                                                                                                                                                                                                                                                                                                                                                                                                                                                                                                                                                                                                                                                                                                                                                                                                                                                                                                                                                                                                                                                                                                                                                                                                                        | 56 | 64 | 76 | 88 | 92 | 99 |  |  |