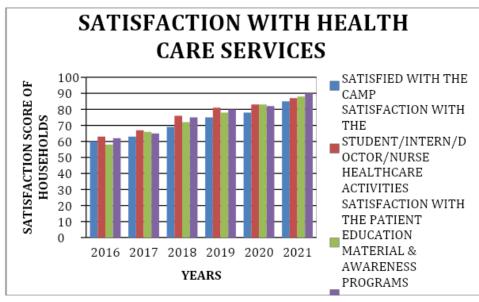

|      |           |                             | SATISFACTION WITH |                 |
|------|-----------|-----------------------------|-------------------|-----------------|
|      |           |                             | THE PATIENT       |                 |
| YEAR |           |                             | EDUCATION         |                 |
| S    | SATISFIED | SATISFACTION WITH THE       | MATERIAL &        | TOTAL           |
|      | WITH THE  | STUDENT/INTERN/DOCTOR/NURSE | AWARENESS         | SATISFACTION(OU |
|      | CAMP      | HEALTHCARE ACTIVITIES       | PROGRAMS          | T OF 100)       |
| 2016 | 60        | 63                          | 58                | 62              |
| 2017 | 63        | 67                          | 66                | 65              |
| 2018 | 69        | 76                          | 72                | 75              |
| 2019 | 75        | 81                          | 78                | 80              |
| 2020 | 78        | 83                          | 83                | 82              |
| 2021 | 85        | 87                          | 88                | 90              |