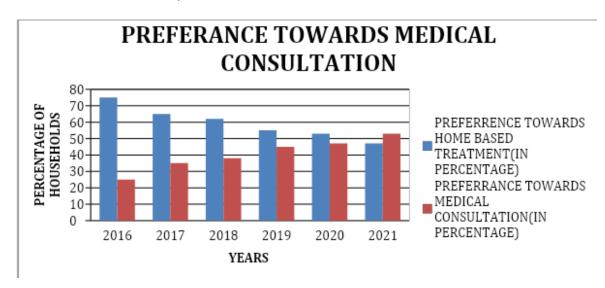

2) PRIMARY SCHOOL

- 3) TRIBAL RESIDENTIAL ASHRAM
- 4) VETERNARY HOSPITAL

| YEAR<br>S |                                |                              |
|-----------|--------------------------------|------------------------------|
|           | PREFERRENCE TOWARDS HOME BASED | PREFERRANCE TOWARDS MEDICAL  |
|           | TREATMENT (IN PERCENTAGE)      | CONSULTATION (IN PERCENTAGE) |
| 2016      | 75                             | 25                           |
| 2017      | 65                             | 35                           |
| 2018      | 62                             | 38                           |
| 2019      | 55                             | 45                           |
| 2020      | 53                             | 47                           |
| 2021      | 47                             | 53                           |