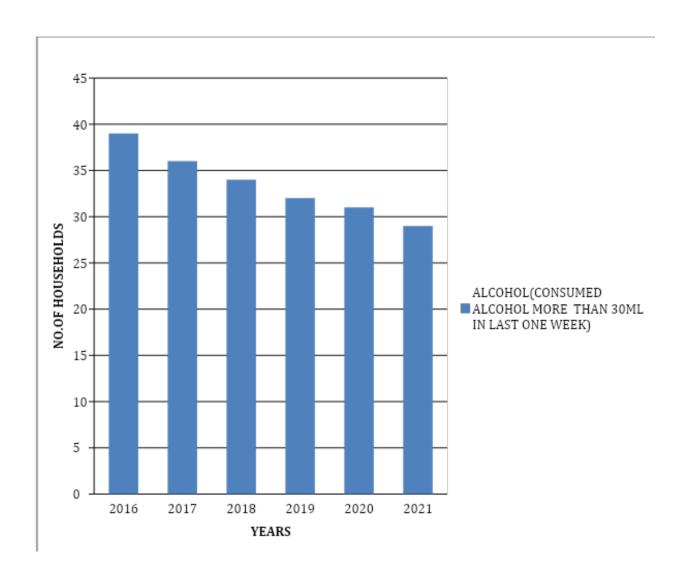

## **ADDICTIONS IN THE COMMUNITY**

| ADDICTIONS                                                         | 2016 | 2017 | 2018 | 2019 | 2020 | 2021 |
|--------------------------------------------------------------------|------|------|------|------|------|------|
| ALCOHOL(CONSUMED<br>ALCOHOL MORE THAN<br>30ML IN LAST ONE<br>WEEK) | 39   | 36   | 34   | 32   | 31   | 29   |