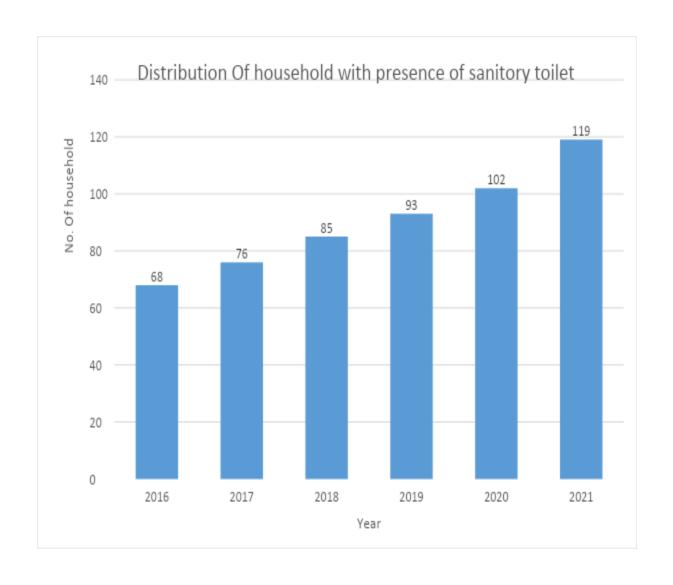

| Year | No. Of household | %        |
|------|------------------|----------|
| 2016 | 68               | 41.21212 |
| 2017 | 76               | 46.06061 |
| 2018 | 85               | 51.51515 |
| 2019 | 93               | 56.36364 |
| 2020 | 102              | 61.81818 |
| 2021 | 119              | 72.12121 |