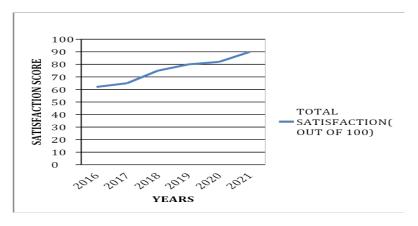

| YEARS | TOTAL SATISFACTION (OUT OF 100) |
|-------|---------------------------------|
| 2016  | 62                              |
| 2017  | 65                              |
| 2018  | 75                              |
| 2019  | 80                              |
| 2020  | 82                              |
| 2021  | 90                              |